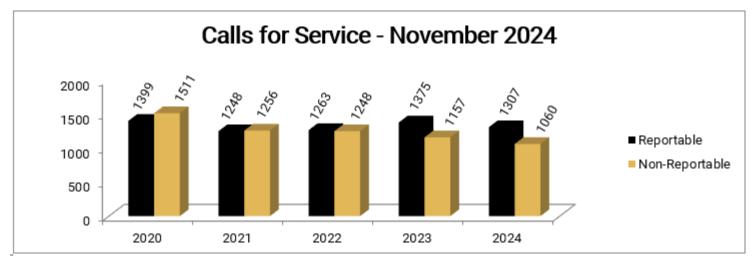

## **Monthly Statistical Report**

Comparisons for the Month of November

| Calls for Service            | 2020         | 2021         | 2022         | 2023         | 2024         |
|------------------------------|--------------|--------------|--------------|--------------|--------------|
| Reportable<br>Non-Reportable | 1399<br>1511 | 1248<br>1256 | 1263<br>1248 | 1375<br>1157 | 1307<br>1060 |
| Total                        | 2910         | 2504         | 2511         | 2532         | 2367         |