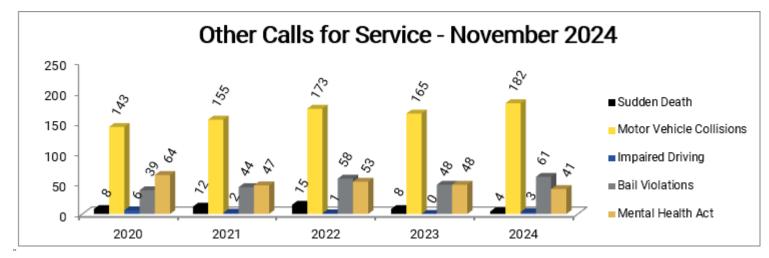

## **Monthly Statistical Report**

Comparisons for the Month of November

| <u>Others</u>            | 2020 | 2021 | 2022 | 2023 | 2024 |
|--------------------------|------|------|------|------|------|
| Sudden Death             | 8    | 12   | 15   | 8    | 4    |
| Motor Vehicle Collisions | 143  | 155  | 173  | 165  | 182  |
| ~Fatalities              | 0    | 0    | 0    | 0    | 0    |
| ~Injuries                | 7    | 12   | 24   | 8    | 18   |
| Impaired Driving         | 6    | 2    | 1    | 0    | 3    |
| Bail Violation           | 39   | 44   | 58   | 48   | 61   |
| Mental Health Act        | 64   | 47   | 53   | 48   | 41   |