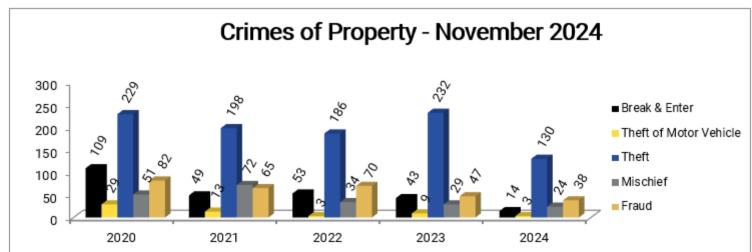

## **Monthly Statistical Report**

Comparisons for the Month of November

| Crimes of Property                    | 2020 | 2021 | 2022 | 2023 | 2024 |
|---------------------------------------|------|------|------|------|------|
| Break & Enter Total                   | 109  | 49   | 53   | 43   | 14   |
| ~Business                             | 23   | 9    | 8    | 24   | 4    |
| ~Residence                            | 74   | 38   | 42   | 17   | 10   |
| ~Other                                | 12   | 2    | 3    | 2    | 0    |
| Attempt Break & Enter**               | 4    | 2    | 13   | 1    | 2    |
| Attempt ~ Business                    | -    | -    | -    | 0    | 1    |
| Attempt ~ Residence                   | -    | -    | -    | 1    | 1    |
| Attempt ~ Other                       | -    | -    | -    | 0    | 0    |
| Theft of Motor Vehicle                | 29   | 13   | 3    | 9    | 3    |
| Attempt Theft of Motor Vehicle**      | 1    | 1    | 0    | 0    | 0    |
| Theft                                 | 229  | 198  | 186  | 232  | 130  |
| Shoplifting <sup>^</sup>              | 37   | 72   | 81   | 160  | 84   |
| Theft from Motor Vehicle <sup>^</sup> | 143  | 84   | 60   | 29   | 20   |
| Mischief                              | 51   | 72   | 34   | 29   | 24   |
| Fraud                                 | 82   | 65   | 70   | 47   | 38   |