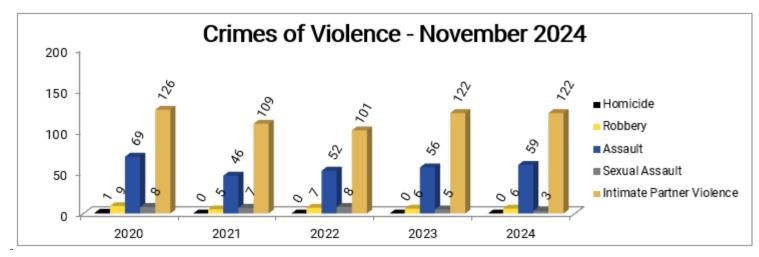

## **Crimes of Violence**

| Homicide                   | 1   | 0   | 0   | 0   | 0   |
|----------------------------|-----|-----|-----|-----|-----|
| Robbery                    | 9   | 5   | 7   | 6   | 6   |
| Assault                    | 69  | 46  | 52  | 56  | 59  |
| Sexual Assault             | 8   | 7   | 8   | 5   | 3   |
| Intimate Partner Violence* | 126 | 109 | 101 | 122 | 122 |