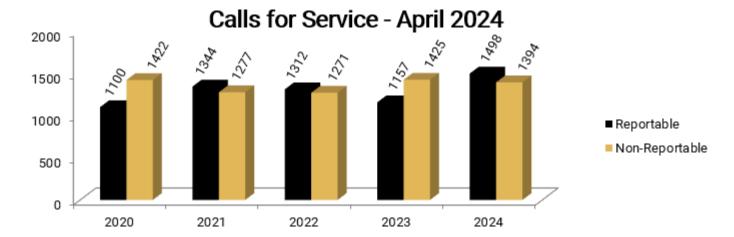

## **Monthly Statistical Report**

Comparisons for the Month of April

| Calls for Service | 2020 | 2021 | 2022 | 2023 | 2024 |
|-------------------|------|------|------|------|------|
| Reportable        | 1100 | 1344 | 1312 | 1157 | 1498 |
| Non-Reportable    | 1422 | 1277 | 1271 | 1425 | 1394 |
| Total             | 2522 | 2621 | 2583 | 2582 | 2892 |