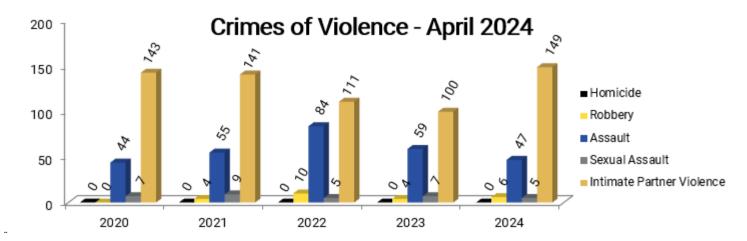

#### **Crimes of Violence**

| Homicide                   | 0   | 0   | 0   | 0   | 0   |
|----------------------------|-----|-----|-----|-----|-----|
| Robbery                    | 0   | 4   | 10  | 4   | 6   |
| Assault                    | 44  | 55  | 84  | 59  | 47  |
| Sexual Assault             | 7   | 9   | 5   | 7   | 5   |
| Intimate Partner Violence* | 143 | 141 | 111 | 100 | 149 |