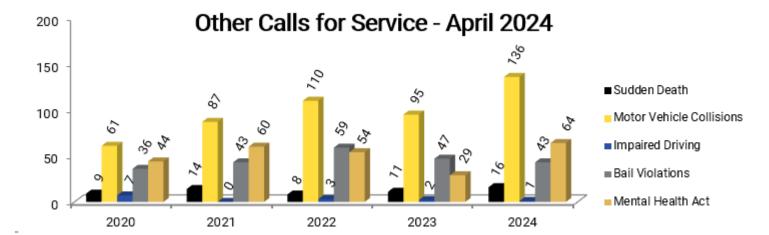

## **Monthly Statistical Report**

Comparisons for the Month of April

| <u>Others</u>            | 2020 | 2021 | 2022 | 2023 | 2024 |
|--------------------------|------|------|------|------|------|
| Sudden Death             | 9    | 14   | 8    | 11   | 16   |
| Motor Vehicle Collisions | 61   | 87   | 110  | 95   | 136  |
| ~Fatalities              | 0    | 1    | 0    | 0    | 1    |
| ~Injuries                | 3    | 4    | 8    | 11   | 5    |
| Impaired Driving         | 7    | 0    | 3    | 2    | 1    |
| Bail Violation           | 36   | 43   | 59   | 47   | 43   |
| Mental Health Act        | 44   | 60   | 54   | 29   | 64   |