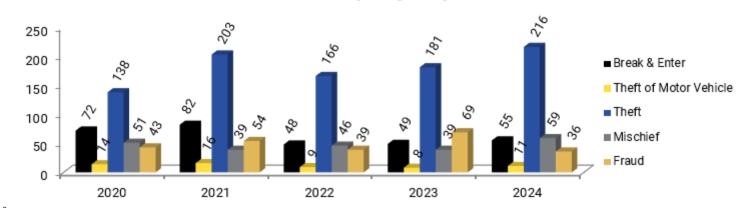

# **Monthly Statistical Report**

Comparisons for the Month of April

| Crimes of Property                    | 2020 | 2021 | 2022 | 2023 | 2024 |
|---------------------------------------|------|------|------|------|------|
| Break & Enter Total                   | 72   | 82   | 48   | 49   | 55   |
| ~Business                             | 21   | 7    | 6    | 10   | 12   |
| ~Residence                            | 47   | 60   | 36   | 36   | 38   |
| ~Other                                | 4    | 15   | 6    | 3    | 5    |
| Attempt Break & Enter**               | 8    | 8    | 4    | 5    | 0    |
| Attempt ~ Business                    | -    | -    | -    | 1    | 0    |
| Attempt ~ Residence                   | -    | -    | -    | 3    | 0    |
| Attempt ~ Other                       | -    | -    | -    | 1    | 0    |
| Theft of Motor Vehicle                | 14   | 16   | 9    | 8    | 11   |
| Attempt Theft of Motor Vehicle**      | 1    | 0    | 0    | 0    | 0    |
| Theft                                 | 138  | 203  | 166  | 181  | 216  |
| Shoplifting <sup>^</sup>              | 8    | 49   | 55   | 93   | 127  |
| Theft from Motor Vehicle <sup>^</sup> | 78   | 87   | 67   | 38   | 45   |
| Mischief                              | 51   | 39   | 46   | 39   | 59   |
| Fraud                                 | 43   | 54   | 39   | 69   | 36   |

# Crimes of Property - April 2024