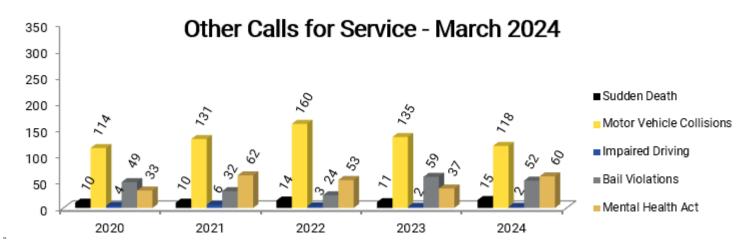

## Comparisons for the Month of March

| <u>Others</u>            | 2020 | 2021 | 2022 | 2023 | 2024 |
|--------------------------|------|------|------|------|------|
| Sudden Death             | 10   | 10   | 14   | 11   | 15   |
| Motor Vehicle Collisions | 114  | 131  | 160  | 135  | 118  |
| ~Fatalities              | 0    | 0    | 0    | 0    | 0    |
| ~Injuries                | 7    | 5    | 13   | 19   | 10   |
| Impaired Driving         | 4    | 6    | 3    | 2    | 2    |
| Bail Violation           | 49   | 32   | 24   | 59   | 52   |
| Mental Health Act        | 33   | 62   | 53   | 37   | 60   |