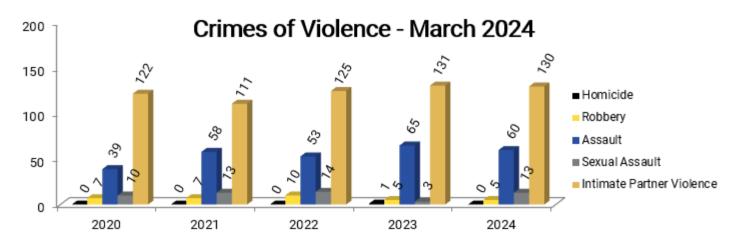

## Crimes of Violence

| Homicide                   | 0   | 0   | 0   | 1   | 0   |
|----------------------------|-----|-----|-----|-----|-----|
| Robbery                    | 7   | 7   | 10  | 5   | 5   |
| Assault                    | 39  | 58  | 53  | 65  | 60  |
| Sexual Assault             | 10  | 13  | 14  | 3   | 13  |
| Intimate Partner Violence* | 122 | 111 | 125 | 131 | 130 |