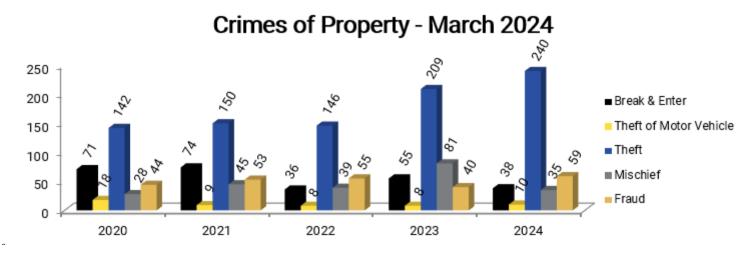

## Comparisons for the Month of March

| Crimes of Property                    | 2020 | 2021 | 2022 | 2023 | 2024 |
|---------------------------------------|------|------|------|------|------|
| Break & Enter Total                   | 71   | 74   | 36   | 55   | 38   |
| ~Business                             | 25   | 11   | 4    | 12   | 11   |
| ~Residence                            | 39   | 51   | 26   | 40   | 17   |
| ~Other                                | 7    | 12   | 6    | 3    | 10   |
| Attempt Break & Enter**               | 8    | 6    | 4    | 10   | 1    |
| Attempt ~ Business                    | -    | -    | -    | 3    | 0    |
| Attempt ~ Residence                   | -    | -    | -    | 7    | 1    |
| Attempt ~ Other                       | -    | -    | -    | 0    | 0    |
| Theft of Motor Vehicle                | 18   | 9    | 8    | 8    | 10   |
| Attempt Theft of Motor Vehicle**      | 0    | 0    | 0    | 0    | 0    |
| Theft                                 | 142  | 150  | 146  | 209  | 240  |
| Shoplifting <sup>^</sup>              | 30   | 50   | 56   | 81   | 149  |
| Theft from Motor Vehicle <sup>^</sup> | 81   | 46   | 56   | 78   | 56   |
| Mischief                              | 28   | 45   | 39   | 81   | 35   |
| Fraud                                 | 44   | 53   | 55   | 40   | 59   |