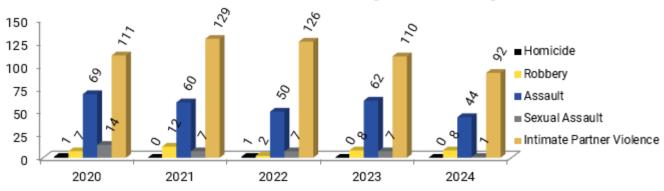

# Crimes of Violence

| Homicide                   | 1   | 0   | 1   | 0   | 0  | 0.0%   |
|----------------------------|-----|-----|-----|-----|----|--------|
| Robbery                    | 7   | 12  | 2   | 8   | 8  | 0.0%   |
| Assault                    | 69  | 60  | 50  | 62  | 44 | -29.0% |
| Sexual Assault             | 14  | 7   | 7   | 7   | 1  | -85.7% |
| Intimate Partner Violence* | 111 | 129 | 126 | 110 | 92 | -16.4% |

# Crimes of Violence - January to January 2024