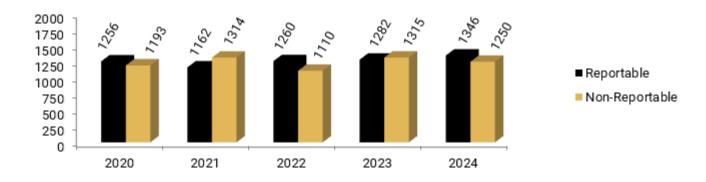

## Comparisons for the Month of: January

| Calls for Service | 2020 | 2021 | 2022 | 2023 | 2024 | % Difference<br>2023 -2024 |
|-------------------|------|------|------|------|------|----------------------------|
| Reportable        | 1256 | 1162 | 1260 | 1282 | 1346 | 5.0%                       |
| Non-Reportable    | 1193 | 1314 | 1110 | 1315 | 1250 | -4.9%                      |
| Total             | 2449 | 2476 | 2370 | 2597 | 2596 | 0.0%                       |

Calls for Service - January to January 2024