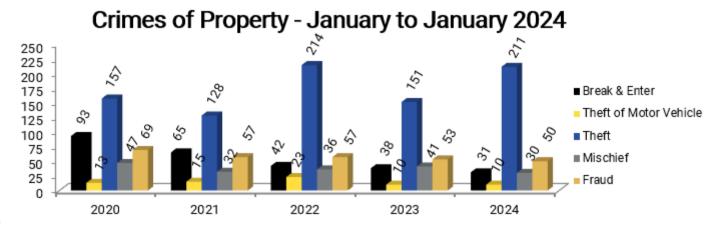

### Comparisons for the Month of: January

|                                  | 2020 | 2021 | 2022 | 2023 | 2024 | % Difference |
|----------------------------------|------|------|------|------|------|--------------|
| Crimes of Property               |      |      |      |      |      | 2023 -2024   |
| Break & Enter Total              | 93   | 65   | 42   | 38   | 31   | -18.4%       |
| ~Business                        | 15   | 12   | 6    | 7    | 13   | 85.7%        |
| ~Residence                       | 69   | 41   | 35   | 29   | 18   | -37.9%       |
| ~Other                           | 9    | 12   | 1    | 2    | 0    | -100.0%      |
| Attempt Break & Enter**          | 7    | 5    | 2    | 8    | 1    | -87.5%       |
| Attempt ~ Business               | -    | -    | -    | 1    | 1    | 0.0%         |
| Attempt ~ Residence              | -    | -    | -    | 7    | 0    | -100.0%      |
| Attempt ~ Other                  | -    | -    | -    | 0    | 0    | 0.0%         |
| Theft of Motor Vehicle           | 13   | 15   | 23   | 10   | 10   | 0.0%         |
| Attempt Theft of Motor Vehicle** | 1    | 1    | 0    | 0    | 0    | 0.0%         |
| Theft                            | 157  | 128  | 214  | 151  | 211  | 39.7%        |
| Shoplifting <sup>^</sup>         | 43   | 38   | 111  | 56   | 151  | 169.6%       |
| Theft from Motor Vehicle^        | 68   | 37   | 72   | 37   | 26   | -29.7%       |
| Mischief                         | 47   | 32   | 36   | 41   | 30   | -26.8%       |
| Fraud                            | 69   | 57   | 57   | 53   | 50   | -5.7%        |