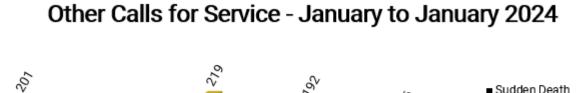

#### Comparisons for the Month of: January

| <u>Others</u>            | 2020 | 2021 | 2022 | 2023 | 2024 | % Difference<br>2023 -2024 |
|--------------------------|------|------|------|------|------|----------------------------|
| Sudden Death             | 11   | 9    | 16   | 17   | 18   | 5.9%                       |
| Motor Vehicle Collisions | 201  | 95   | 219  | 192  | 156  | -18.8%                     |
| ~Fatalities              | 0    | 0    | 0    | 0    | 0    | 0.0%                       |
| ~Injuries                | 23   | 13   | 21   | 15   | 10   | -33.3%                     |
| Impaired Driving         | 4    | 4    | 0    | 4    | 1    | -75.0%                     |
| Bail Violations          | 50   | 36   | 19   | 58   | 53   | -8.6%                      |
| Mental Health Act        | 67   | 63   | 52   | 48   | 49   | 2.1%                       |