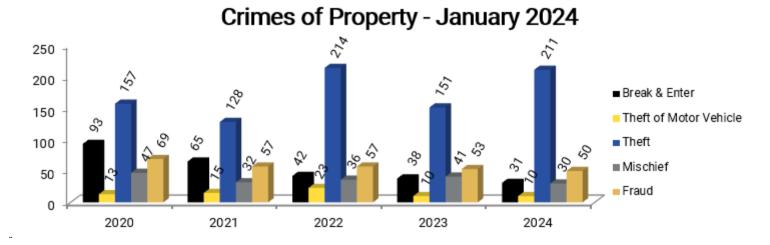

## Comparisons for the Month of January

| Crimes of Property                    | 2020 | 2021 | 2022 | 2023 | 2024 |
|---------------------------------------|------|------|------|------|------|
| Break & Enter Total                   | 93   | 65   | 42   | 38   | 31   |
| ~Business                             | 15   | 12   | 6    | 7    | 13   |
| ~Residence                            | 69   | 41   | 35   | 29   | 18   |
| ~Other                                | 9    | 12   | 1    | 2    | 0    |
| Attempt Break & Enter**               | 7    | 5    | 2    | 8    | 1    |
| Attempt ~ Business                    | -    | -    | -    | 1    | 1    |
| Attempt ~ Residence                   | -    | -    | -    | 7    | 0    |
| Attempt ~ Other                       | -    | -    | -    | 0    | 0    |
| Theft of Motor Vehicle                | 13   | 15   | 23   | 10   | 10   |
| Attempt Theft of Motor Vehicle**      | 1    | 1    | 0    | 0    | 0    |
| Theft                                 | 157  | 128  | 214  | 151  | 211  |
| Shoplifting <sup>^</sup>              | 43   | 38   | 111  | 56   | 151  |
| Theft from Motor Vehicle <sup>^</sup> | 68   | 37   | 72   | 37   | 26   |
| Mischief                              | 47   | 32   | 36   | 41   | 30   |
| Fraud                                 | 69   | 57   | 57   | 53   | 50   |