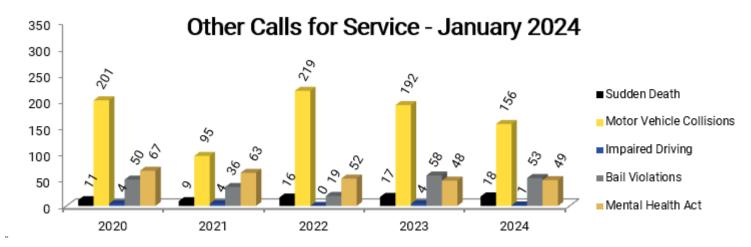

## Comparisons for the Month of January

| <u>Others</u>            | 2020 | 2021 | 2022 | 2023 | 2024 |
|--------------------------|------|------|------|------|------|
| Sudden Death             | 11   | 9    | 16   | 17   | 18   |
| Motor Vehicle Collisions | 201  | 95   | 219  | 192  | 156  |
| ~Fatalities              | 0    | 0    | 0    | 0    | 0    |
| ~Injuries                | 23   | 13   | 21   | 15   | 10   |
| Impaired Driving         | 4    | 4    | 0    | 4    | 1    |
| Bail Violation           | 50   | 36   | 19   | 58   | 53   |
| Mental Health Act        | 67   | 63   | 52   | 48   | 49   |