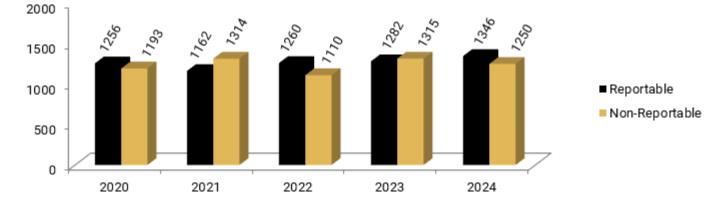

## Comparisons for the Month of January

| Calls for Service | 2020 | 2021 | 2022 | 2023 | 2024 |
|-------------------|------|------|------|------|------|
| Reportable        | 1256 | 1162 | 1260 | 1282 | 1346 |
| Non-Reportable    | 1193 | 1314 | 1110 | 1315 | 1250 |
| Total             | 2449 | 2476 | 2370 | 2597 | 2596 |

Calls for Service - January 2024