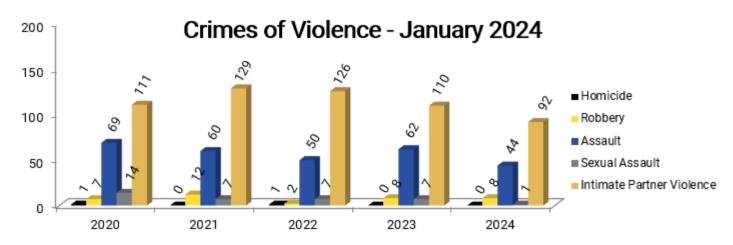

## Crimes of Violence

| Homicide                   | 1   | 0   | 1   | 0   | 0  |
|----------------------------|-----|-----|-----|-----|----|
| Robbery                    | 7   | 12  | 2   | 8   | 8  |
| Assault                    | 69  | 60  | 50  | 62  | 44 |
| Sexual Assault             | 14  | 7   | 7   | 7   | 1  |
| Intimate Partner Violence* | 111 | 129 | 126 | 110 | 92 |