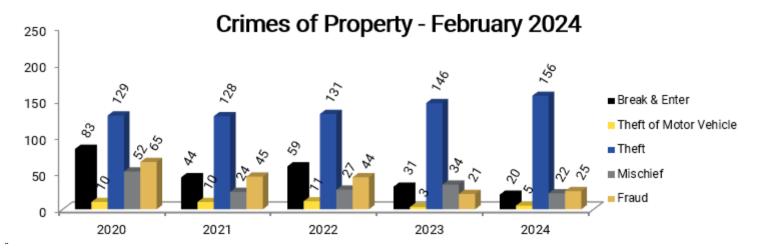

# Comparisons for the Month of February

| Crimes of Property                    | 2020 | 2021 | 2022 | 2023 | 2024 |
|---------------------------------------|------|------|------|------|------|
| Break & Enter Total                   | 83   | 44   | 59   | 31   | 20   |
| ~Business                             | 27   | 5    | 10   | 8    | 9    |
| ~Residence                            | 50   | 26   | 45   | 19   | 10   |
| ~Other                                | 6    | 13   | 4    | 4    | 1    |
| Attempt Break & Enter**               | 6    | 5    | 4    | 2    | 2    |
| Attempt ~ Business                    | -    | -    | -    | 1    | 0    |
| Attempt ~ Residence                   | -    | -    | -    | 1    | 0    |
| Attempt ~ Other                       | -    | -    | -    | 0    | 0    |
| Theft of Motor Vehicle                | 10   | 10   | 11   | 3    | 5    |
| Attempt Theft of Motor Vehicle**      | 0    | 0    | 1    | 0    | 0    |
| Theft                                 | 129  | 128  | 131  | 146  | 156  |
| Shoplifting^                          | 33   | 43   | 60   | 67   | 109  |
| Theft from Motor Vehicle <sup>^</sup> | 61   | 39   | 27   | 44   | 19   |
| Mischief                              | 52   | 24   | 27   | 34   | 22   |
| Fraud                                 | 65   | 45   | 44   | 21   | 25   |