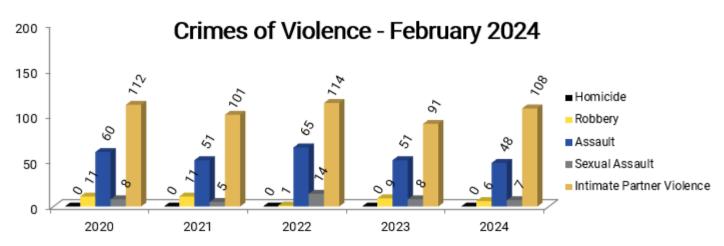

# Crimes of Violence

| Homicide                   | 0   | 0   | 0   | 0  | 0   |
|----------------------------|-----|-----|-----|----|-----|
| Robbery                    | 11  | 11  | 1   | 9  | 6   |
| Assault                    | 60  | 51  | 65  | 51 | 48  |
| Sexual Assault             | 8   | 5   | 14  | 8  | 7   |
| Intimate Partner Violence* | 112 | 101 | 114 | 91 | 108 |