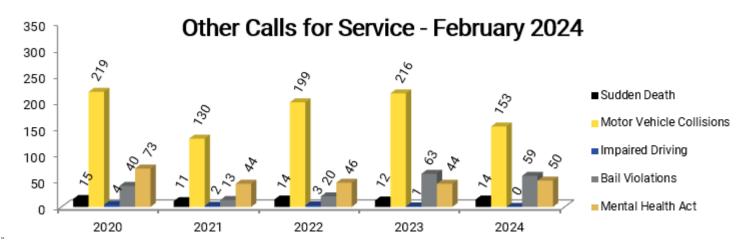

### Comparisons for the Month of February

| <u>Others</u>            | 2020 | 2021 | 2022 | 2023 | 2024 |
|--------------------------|------|------|------|------|------|
| Sudden Death             | 15   | 11   | 14   | 12   | 14   |
| Motor Vehicle Collisions | 219  | 130  | 199  | 216  | 153  |
| ~Fatalities              | 0    | 0    | 0    | 0    | 0    |
| ~Injuries                | 26   | 8    | 14   | 19   | 13   |
| Impaired Driving         | 4    | 2    | 3    | 1    | 0    |
| Bail Violation           | 40   | 13   | 20   | 63   | 59   |
| Mental Health Act        | 73   | 44   | 46   | 44   | 50   |