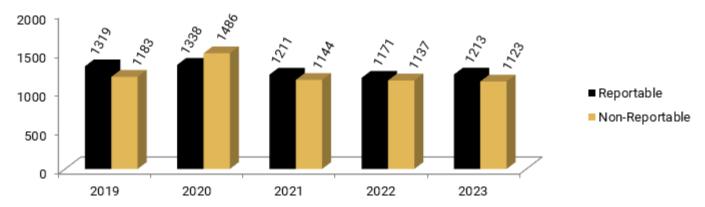

### **Monthly Statistical Report**

Comparisons for the Month of December

| Calls for Service | 2019 | 2020 | 2021 | 2022 | 2023 |
|-------------------|------|------|------|------|------|
| Reportable        | 1319 | 1338 | 1211 | 1171 | 1213 |
| Non-Reportable    | 1183 | 1486 | 1144 | 1137 | 1123 |
| Total             | 2502 | 2824 | 2355 | 2308 | 2336 |

# Calls for Service - December 2023