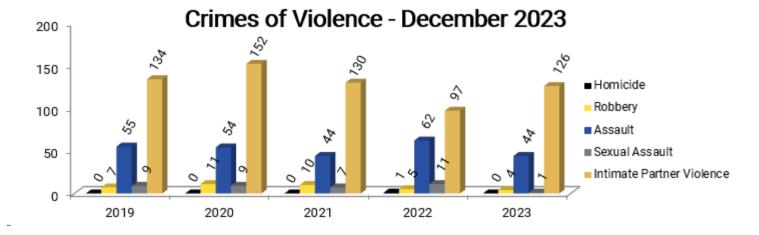

#### **Crimes of Violence**

| Homicide                   | 0   | 0   | 0   | 1  | 0   |
|----------------------------|-----|-----|-----|----|-----|
| Robbery                    | 7   | 11  | 10  | 5  | 4   |
| Assault                    | 55  | 54  | 44  | 62 | 44  |
| Sexual Assault             | 9   | 9   | 7   | 11 | 1   |
| Intimate Partner Violence* | 134 | 152 | 130 | 97 | 126 |