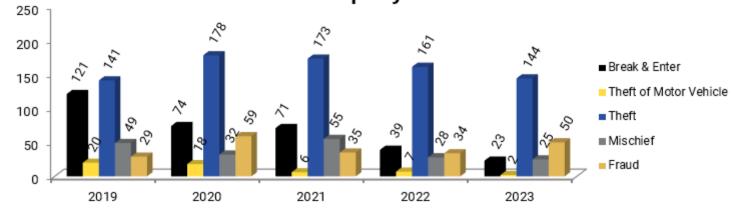

## **Monthly Statistical Report**

Comparisons for the Month of December

| Crimes of Property                    | 2019 | 2020 | 2021 | 2022 | 2023 |
|---------------------------------------|------|------|------|------|------|
| Break & Enter Total                   | 121  | 74   | 71   | 39   | 23   |
| ~Business                             | 15   | 15   | 8    | 9    | 10   |
| ~Residence                            | 102  | 52   | 59   | 26   | 12   |
| ~Other                                | 4    | 7    | 4    | 4    | 1    |
| Attempt Break & Enter**               | 10   | 7    | 10   | 3    | 0    |
| Attempt ~ Business                    | -    | -    | -    | -    | 0    |
| Attempt ~ Residence                   | -    | -    | -    | -    | 0    |
| Attempt ~ Other                       | -    | -    | -    | -    | 0    |
| Theft of Motor Vehicle                | 20   | 18   | 6    | 7    | 2    |
| Attempt Theft of Motor Vehicle**      | 1    | 1    | 1    | 0    | 0    |
| Theft                                 | 141  | 178  | 173  | 161  | 144  |
| Shoplifting <sup>^</sup>              | 48   | 50   | 58   | 43   | 99   |
| Theft from Motor Vehicle <sup>^</sup> | 39   | 66   | 70   | 64   | 18   |
| Mischief                              | 49   | 32   | 55   | 28   | 25   |
| Fraud                                 | 29   | 59   | 35   | 34   | 50   |

# Crimes of Property - December 2023