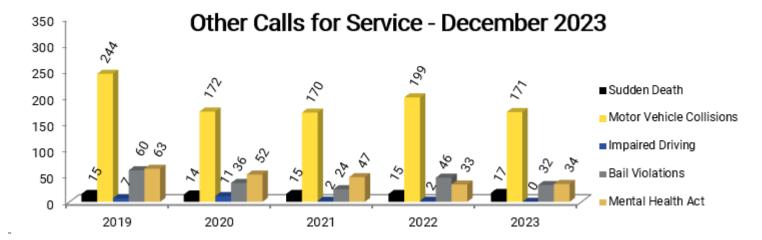

#### Comparisons for the Month of December

| <u>Others</u>            | 2019 | 2020 | 2021 | 2022 | 2023 |
|--------------------------|------|------|------|------|------|
| Sudden Death             | 15   | 14   | 15   | 15   | 17   |
| Motor Vehicle Collisions | 244  | 172  | 170  | 199  | 171  |
| ~Fatalities              | 0    | 1    | 0    | 0    | 0    |
| ~Injuries                | 39   | 13   | 9    | 20   | 15   |
| Impaired Driving         | 7    | 11   | 2    | 2    | 0    |
| Bail Violation           | 60   | 36   | 24   | 46   | 32   |
| Mental Health Act        | 63   | 52   | 47   | 33   | 34   |