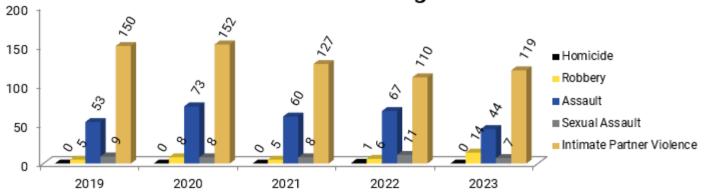

#### **Crimes of Violence**

| Homicide                   | 0   | 0   | 0   | 1   | 0   |
|----------------------------|-----|-----|-----|-----|-----|
| Robbery                    | 5   | 8   | 5   | 6   | 14  |
| Assault                    | 53  | 73  | 60  | 67  | 44  |
| Sexual Assault             | 9   | 8   | 8   | 11  | 7   |
| Intimate Partner Violence* | 150 | 152 | 127 | 110 | 119 |