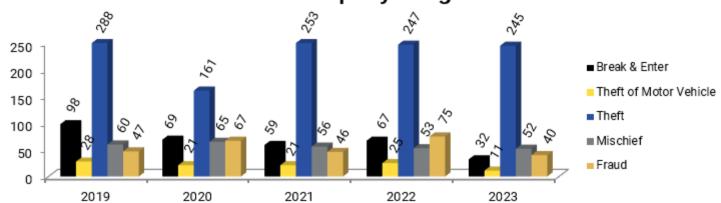

# **Monthly Statistical Report**

Comparisons for the Month of August

| Crimes of Property                    | 2019 | 2020 | 2021 | 2022 | 2023 |
|---------------------------------------|------|------|------|------|------|
| Break & Enter Total                   | 98   | 69   | 59   | 67   | 32   |
| ~Business                             | 17   | 9    | 8    | 10   | 5    |
| ~Residence                            | 74   | 58   | 49   | 54   | 22   |
| ~Other                                | 7    | 2    | 2    | 3    | 5    |
| Attempt Break & Enter**               | 3    | 8    | 6    | 8    | 1    |
| Attempt ~ Business                    | -    | -    | -    | -    | 0    |
| Attempt ~ Residence                   | -    | -    | -    | -    | 1    |
| Attempt ~ Other                       | -    | -    | -    | -    | 0    |
| Theft of Motor Vehicle                | 28   | 21   | 21   | 25   | 11   |
| Attempt Theft of Motor Vehicle**      | 0    | 1    | 0    | 2    | 1    |
| Theft                                 | 288  | 161  | 253  | 247  | 245  |
| Shoplifting <sup>^</sup>              | 46   | 18   | 68   | 57   | 126  |
| Theft from Motor Vehicle <sup>^</sup> | 85   | 66   | 94   | 88   | 52   |
| Mischief                              | 60   | 65   | 56   | 53   | 52   |
| Fraud                                 | 47   | 67   | 46   | 75   | 40   |

# Crimes of Property - August 2023