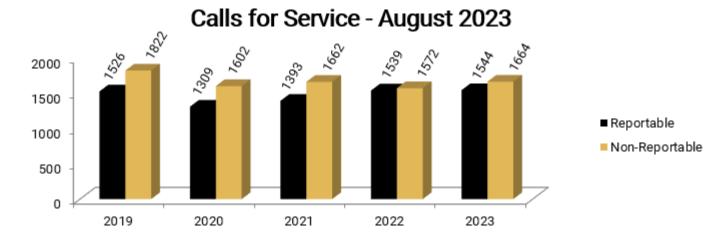

## **Monthly Statistical Report**

Comparisons for the Month of August

|                   | 2019 | 2020 | 2021 | 2022 | 2023 |
|-------------------|------|------|------|------|------|
| Calls for Service |      |      |      |      |      |
| Reportable        | 1526 | 1309 | 1393 | 1539 | 1544 |
| Non-Reportable    | 1822 | 1602 | 1662 | 1572 | 1664 |
| Total             | 3348 | 2911 | 3055 | 3111 | 3208 |