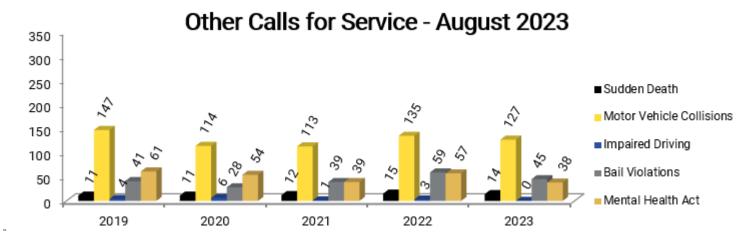

## **Monthly Statistical Report**

Comparisons for the Month of August

| <u>Others</u>            | 2019 | 2020 | 2021 | 2022 | 2023 |
|--------------------------|------|------|------|------|------|
| Sudden Death             | 11   | 11   | 12   | 15   | 14   |
| Motor Vehicle Collisions | 147  | 114  | 113  | 135  | 127  |
| ~Fatalities              | 0    | 0    | 0    | 1    | 0    |
| ~Injuries                | 22   | 11   | 12   | 15   | 14   |
| Impaired Driving         | 4    | 6    | 1    | 3    | 0    |
| Bail Violation           | 41   | 28   | 39   | 59   | 45   |
| Mental Health Act        | 61   | 54   | 39   | 57   | 38   |