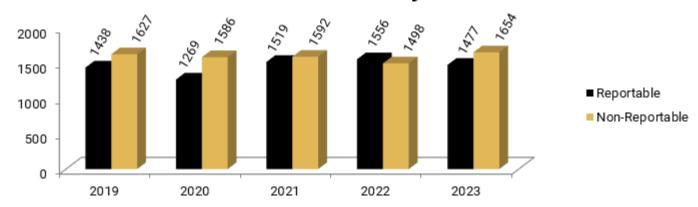

#### Comparisons for the Month of July

|                   | 2019 | 2020 | 2021 | 2022 | 2023 |
|-------------------|------|------|------|------|------|
| Calls for Service |      |      |      |      |      |
| Reportable        | 1438 | 1269 | 1519 | 1556 | 1477 |
| Non-Reportable    | 1627 | 1586 | 1592 | 1498 | 1654 |
| Total             | 3065 | 2855 | 3111 | 3054 | 3131 |

# Calls for Service - July 2023