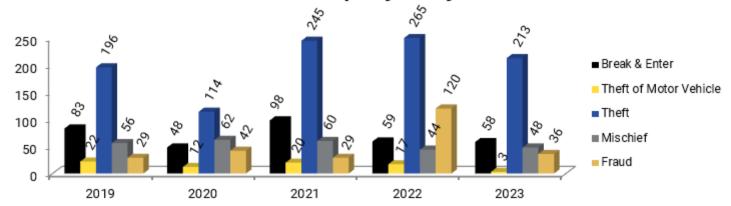

## **Monthly Statistical Report**

Comparisons for the Month of July

| Crimes of Property                    | 2019 | 2020 | 2021 | 2022 | 2023 |
|---------------------------------------|------|------|------|------|------|
| Break & Enter Total                   | 83   | 48   | 98   | 59   | 58   |
| ~Business                             | 19   | 8    | 9    | 9    | 20   |
| ~Residence                            | 63   | 35   | 78   | 38   | 35   |
| ~Other                                | 1    | 5    | 11   | 12   | 3    |
| Attempt Break & Enter**               | 4    | 2    | 11   | 5    | 1    |
| Attempt ~ Business                    | -    | -    | -    | -    | 0    |
| Attempt ~ Residence                   | -    | -    | -    | -    | 1    |
| Attempt ~ Othe                        | -    | -    | -    | -    | 0    |
| Theft of Motor Vehicle                | 22   | 12   | 20   | 17   | 3    |
| Attempt Theft of Motor Vehicle**      | 0    | 0    | 1    | 1    | 0    |
| Theft                                 | 196  | 114  | 245  | 265  | 213  |
| Shoplifting <sup>^</sup>              | 40   | 13   | 88   | 51   | 95   |
| Theft from Motor Vehicle <sup>^</sup> | 38   | 38   | 77   | 128  | 54   |
| Mischief                              | 56   | 62   | 60   | 44   | 48   |
| Fraud                                 | 29   | 42   | 29   | 120  | 36   |