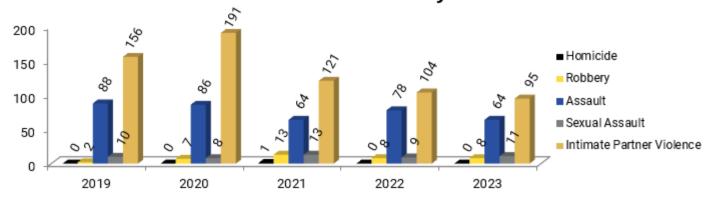

#### **Crimes of Violence**

| Homicide                   | 0   | 0   | 1   | 0   | 0  |
|----------------------------|-----|-----|-----|-----|----|
| Robbery                    | 2   | 7   | 13  | 8   | 8  |
| Assault                    | 88  | 86  | 64  | 78  | 64 |
| Sexual Assault             | 10  | 8   | 13  | 9   | 11 |
| Intimate Partner Violence* | 156 | 191 | 121 | 104 | 95 |

# Crimes of Violence - July 2023