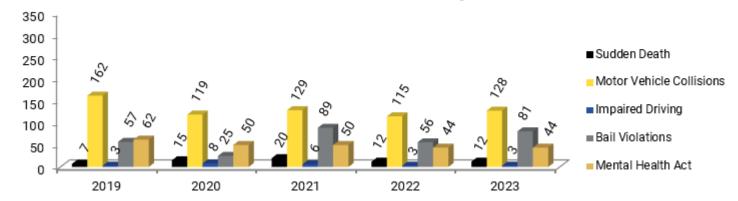

### **Monthly Statistical Report**

Comparisons for the Month of July

| <u>Others</u>            | 2019 | 2020 | 2021 | 2022 | 2023 |
|--------------------------|------|------|------|------|------|
| Sudden Death             | 7    | 15   | 20   | 12   | 12   |
| Motor Vehicle Collisions | 162  | 119  | 129  | 115  | 128  |
| ~Fatalities              | 0    | 0    | 1    | 0    | 0    |
| ~Injuries                | 20   | 11   | 13   | 19   | 12   |
| Impaired Driving         | 3    | 8    | 6    | 3    | 3    |
| Bail Violation           | 57   | 25   | 89   | 56   | 81   |
| Mental Health Act        | 62   | 50   | 50   | 44   | 44   |

## Other Calls for Service - July 2023

NOTE: Statistical classification revisions cause figures to change perpetually.

Prepared by: Breanna Hamilton Statistics Clerk

Approved by: Hugh Stevenson

Chief of Police