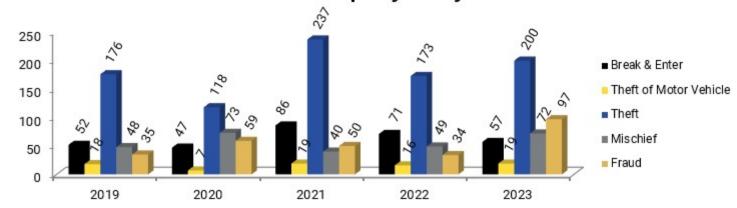

### **Monthly Statistical Report**

Comparisons for the Month of: May

| Crimes of Property                    | 2019 | 2020 | 2021 | 2022 | 2023 |
|---------------------------------------|------|------|------|------|------|
| Break & Enter Total                   | 52   | 47   | 86   | 71   | 57   |
| ~Business                             | 8    | 8    | 9    | 12   | 11   |
| ~Residence                            | 41   | 36   | 60   | 56   | 41   |
| ~Other                                | 3    | 3    | 17   | 3    | 5    |
| Attempt Break & Enter**               | 1    | 4    | 13   | 15   | 2    |
| Attempt ~ Business                    | -    | -    | -    | -    | 1    |
| Attempt ~ Residence                   | -    | -    | -    | -    | 1    |
| Attempt ~ Other                       | -    | -    | -    | -    | 0    |
| Theft of Motor Vehicle                | 18   | 7    | 19   | 16   | 19   |
| Attempt Theft of Motor Vehicle**      | 2    | 2    | 3    | 2    | 1    |
| Theft                                 | 176  | 118  | 237  | 173  | 200  |
| Shoplifting <sup>^</sup>              | 42   | 12   | 92   | 42   | 95   |
| Theft from Motor Vehicle <sup>^</sup> | 48   | 52   | 62   | 71   | 64   |
| Mischief                              | 48   | 73   | 40   | 49   | 72   |
| Fraud                                 | 35   | 59   | 50   | 34   | 97   |

# Crimes of Property - May 2023