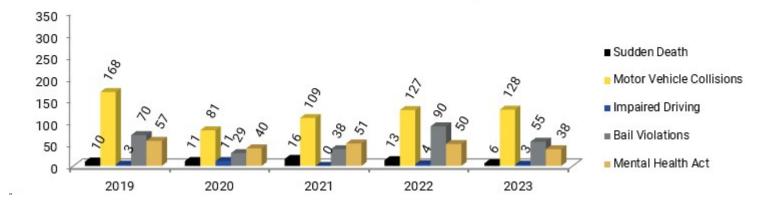

#### **Monthly Statistical Report**

Comparisons for the Month of: May

| <u>Others</u>            | 2019 | 2020 | 2021 | 2022 | 2023 |
|--------------------------|------|------|------|------|------|
| Sudden Death             | 10   | 11   | 16   | 13   | 6    |
| Motor Vehicle Collisions | 168  | 81   | 109  | 127  | 128  |
| ~Fatalities              | 0    | 0    | 1    | 0    | 0    |
| ~Injuries                | 27   | 8    | 15   | 13   | 6    |
| Impaired Driving         | 3    | 11   | 0    | 4    | 3    |
| Bail Violations          | 70   | 29   | 38   | 90   | 55   |
| Mental Health Act        | 57   | 40   | 51   | 50   | 38   |

## Other Calls for Service - May 2023

NOTE: Statistical classification revisions cause figures to change perpetually.

Prepared by Breanna Hamilton Statistics Clerk

Approved by: Hugh Stevenson

Chief of Police