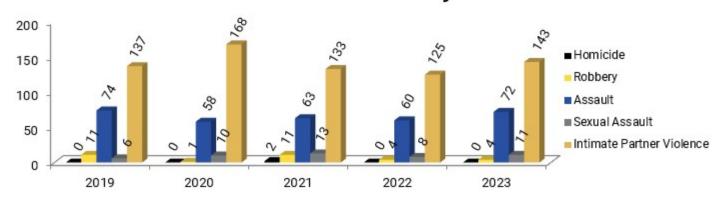

#### **Crimes of Violence**

| Homicide                   | 0   | 0   | 2   | 0   | 0   |
|----------------------------|-----|-----|-----|-----|-----|
| Robbery                    | 11  | 1   | 11  | 4   | 4   |
| Assault                    | 74  | 58  | 63  | 60  | 72  |
| Sexual Assault             | 6   | 10  | 13  | 8   | 11  |
| Intimate Partner Violence* | 137 | 168 | 133 | 125 | 143 |

# Crimes of Violence - May 2023