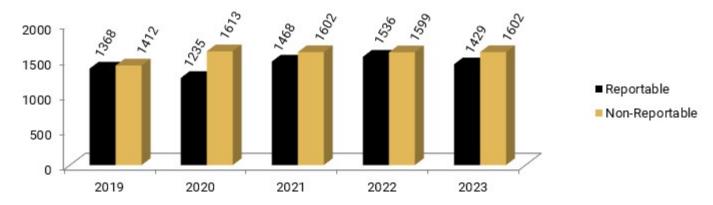

#### **Monthly Statistical Report**

Comparisons for the Month of: May

|                   | 2019 | 2020 | 2021 | 2022 | 2023 |
|-------------------|------|------|------|------|------|
| Calls for Service |      |      |      |      |      |
| Reportable        | 1368 | 1235 | 1468 | 1536 | 1429 |
| Non-Reportable    | 1412 | 1613 | 1602 | 1599 | 1602 |
| Total             | 2780 | 2848 | 3070 | 3135 | 3031 |

# Calls for Service - May 2023