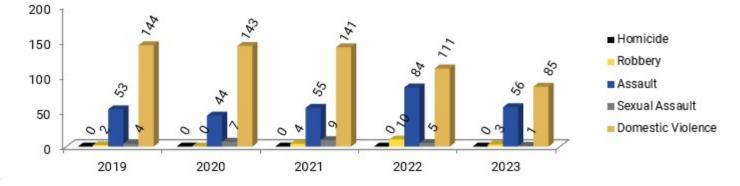

### **Crimes of Violence**

| Homicide                   | 0   | 0   | 0   | 0   | 0  |
|----------------------------|-----|-----|-----|-----|----|
| Robbery                    | 2   | 0   | 4   | 10  | 3  |
| Assault                    | 53  | 44  | 55  | 84  | 56 |
| Sexual Assault             | 4   | 7   | 9   | 5   | 1  |
| Intimate Partner Violence* | 144 | 143 | 141 | 111 | 85 |

# Crimes of Violence - April 2023

Non-Reportable

Comparisons for the Month of: April

| Crimes of Property                    | 2019 | 2020 | 2021 | 2022 | 2023 |
|---------------------------------------|------|------|------|------|------|
| Break & Enter Total                   | 41   | 72   | 82   | 48   | 43   |
| ~Business                             | 4    | 21   | 7    | 6    | 11   |
| ~Residence                            | 34   | 47   | 60   | 36   | 31   |
| ~Other                                | 3    | 4    | 15   | 6    | 1    |
| Attempt Break & Enter**               | 3    | 8    | 8    | 4    | 3    |
| Attempt ~ Business                    | -    | -    | -    | -    | 1    |
| Attempt ~ Residence                   | -    | -    | -    | -    | 2    |
| Attempt ~ Other                       | -    | -    | -    | -    | 0    |
| Theft of Motor Vehicle                | 12   | 14   | 16   | 9    | 5    |
| Attempt Theft of Motor Vehicle**      | 0    | 1    | 0    | 0    | 0    |
| Theft                                 | 115  | 138  | 203  | 166  | 155  |
| Shoplifting <sup>^</sup>              | 25   | 8    | 49   | 55   | 85   |
| Theft from Motor Vehicle <sup>^</sup> | 33   | 78   | 87   | 67   | 26   |
| Mischief                              | 47   | 51   | 39   | 46   | 37   |
| Fraud                                 | 27   | 43   | 54   | 39   | 42   |