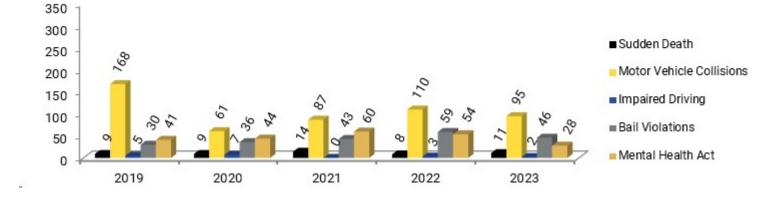

Comparisons for the Month of: April

| <u>Others</u>            | 2019 | 2020 | 2021 | 2022 | 2023 |
|--------------------------|------|------|------|------|------|
| Sudden Death             | 9    | 9    | 14   | 8    | 11   |
| Motor Vehicle Collisions | 168  | 61   | 87   | 110  | 95   |
| ~Fatalities              | 0    | 0    | 1    | 0    | 0    |
| ~Injuries                | 18   | 3    | 4    | 8    | 11   |
| Impaired Driving         | 5    | 7    | 0    | 3    | 2    |
| Bail Violations          | 30   | 36   | 43   | 59   | 46   |
| Mental Health Act        | 41   | 44   | 60   | 54   | 28   |

# Other Calls for Service - April 2023

\*Portions may be contained in Assaults

\*\*Totals included in primary classification

^Portions may be contained in Thefts

NOTE: Statistical classification revisions cause figures to change perpetually.