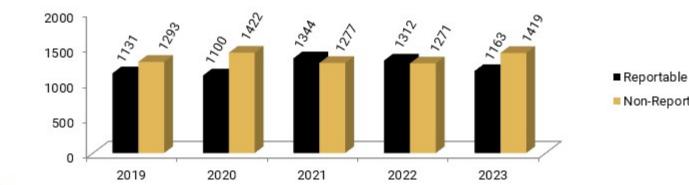

#### Comparisons for the Month of: April

|                                       | 2019                 | 2020                 | 2021                 | 2022                 | 2023                 |
|---------------------------------------|----------------------|----------------------|----------------------|----------------------|----------------------|
| Calls for Service                     |                      |                      |                      |                      |                      |
| Reportable<br>Non-Reportable<br>Total | 1131<br>1293<br>2424 | 1100<br>1422<br>2522 | 1344<br>1277<br>2621 | 1312<br>1271<br>2583 | 1163<br>1419<br>2582 |

# Calls for Service - April 2023