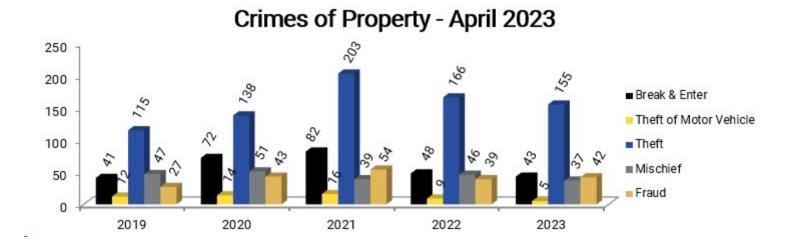

# Crimes of Violence - April 2023

Non-Reportable

Comparisons for the Month of: April

| Crimes of Property                    | 2019 | 2020 | 2021 | 2022 | 2023 |
|---------------------------------------|------|------|------|------|------|
| Break & Enter Total                   | 41   | 72   | 82   | 48   | 43   |
| ~Business                             | 4    | 21   | 7    | 6    | 11   |
| ~Residence                            | 34   | 47   | 60   | 36   | 31   |
| ~Other                                | 3    | 4    | 15   | 6    | 1    |
| Attempt Break & Enter**               | 3    | 8    | 8    | 4    | 3    |
| Attempt ~ Business                    | -    | -    | -    | -    | 1    |
| Attempt ~ Residence                   | -    | -    | -    | -    | 2    |
| Attempt ~ Other                       | -    | -    | -    | -    | 0    |
| Theft of Motor Vehicle                | 12   | 14   | 16   | 9    | 5    |
| Attempt Theft of Motor Vehicle**      | 0    | 1    | 0    | 0    | 0    |
| Theft                                 | 115  | 138  | 203  | 166  | 155  |
| Shoplifting <sup>^</sup>              | 25   | 8    | 49   | 55   | 85   |
| Theft from Motor Vehicle <sup>^</sup> | 33   | 78   | 87   | 67   | 26   |
| Mischief                              | 47   | 51   | 39   | 46   | 37   |
| Fraud                                 | 27   | 43   | 54   | 39   | 42   |