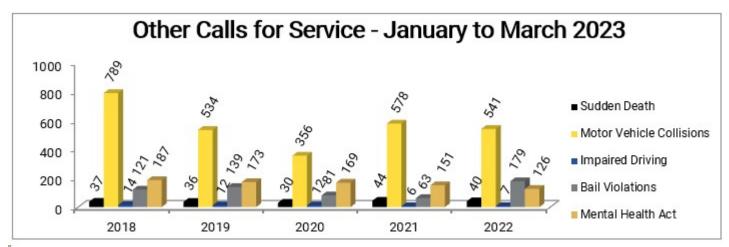

Comparisons for the Month of: March

| <u>Others</u>            | 2019 | 2020 | 2021 | 2022 | 2023 | % Difference<br>2022 -2023 |
|--------------------------|------|------|------|------|------|----------------------------|
| Sudden Death             | 37   | 36   | 30   | 44   | 40   | -9.1%                      |
| Motor Vehicle Collisions | 789  | 534  | 356  | 578  | 541  | -6.4%                      |
| ~Fatalities              | 0    | 0    | 0    | 0    | 0    | 0.0%                       |
| ~Injuries                | 98   | 56   | 26   | 48   | 53   | 10.4%                      |
| Impaired Driving         | 14   | 12   | 12   | 6    | 7    | 16.7%                      |
| Bail Violations          | 121  | 139  | 81   | 63   | 179  | 184.1%                     |
| Mental Health Act        | 187  | 173  | 169  | 151  | 126  | -16.6%                     |