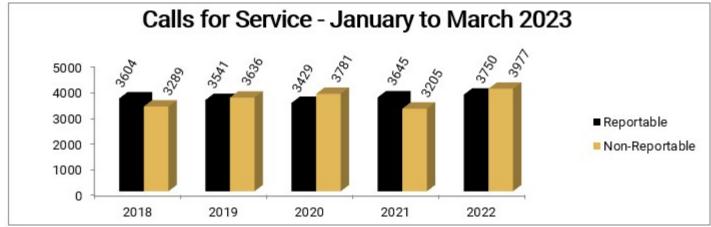

## Comparisons for the Month of: March

| Calls for Service | 2019 | 2020 | 2021 | 2022 | 2023 | % Difference<br>2022 -2023 |
|-------------------|------|------|------|------|------|----------------------------|
| Reportable        | 3604 | 3541 | 3429 | 3645 | 3750 | 2.9%                       |
| Non-Reportable    | 3289 | 3636 | 3781 | 3205 | 3977 | 24.1%                      |
| Total             | 6893 | 7177 | 7210 | 6850 | 7727 | 12.8%                      |