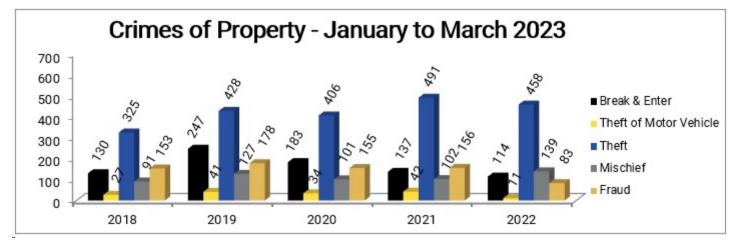

## Comparisons for the Month of: March

| Crimes of Property                    | 2019 | 2020 | 2021 | 2022 | 2023 | % Difference<br>2022 -2023 |
|---------------------------------------|------|------|------|------|------|----------------------------|
| Break & Enter Total                   | 130  | 247  | 183  | 137  | 114  | -16.8%                     |
| ~Business                             | 24   | 67   | 28   | 20   | 26   | 30.0%                      |
| ~Residence                            | 101  | 158  | 118  | 106  | 79   | -25.5%                     |
| ~Other                                | 5    | 22   | 37   | 11   | 9    | -18.2%                     |
| Attempt Break & Enter**               | 11   | 21   | 16   | 10   | 17   | 70.0%                      |
| Attempt ~ Business                    | -    | -    | -    | -    | 5    | -                          |
| Attempt ~ Residence                   | -    | -    | -    | -    | 12   | -                          |
| Attempt ~ Other                       | -    | -    | -    | -    | 0    | -                          |
| Theft of Motor Vehicle                | 27   | 41   | 34   | 42   | 11   | -73.8%                     |
| Attempt Theft of Motor Vehicle**      | 1    | 1    | 1    | 1    | 0    | -100.0%                    |
| Theft                                 | 325  | 428  | 406  | 491  | 458  | -6.7%                      |
| Shoplifting <sup>^</sup>              | 85   | 106  | 131  | 227  | 194  | -14.5%                     |
| Theft from Motor Vehicle <sup>^</sup> | 77   | 210  | 122  | 155  | 150  | -3.2%                      |
| Mischief                              | 91   | 127  | 101  | 102  | 139  | 36.3%                      |
| Fraud                                 | 153  | 178  | 155  | 156  | 83   | -46.8%                     |