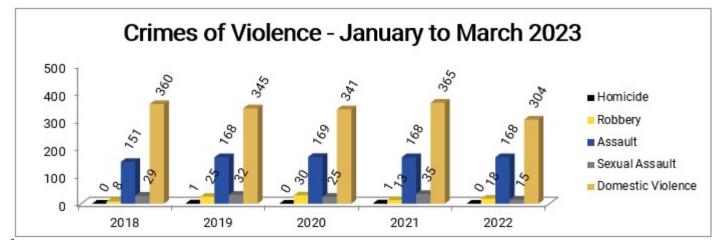

## **Crimes of Violence**

| Homicide                   | 0   | 1   | 0   | 1   | 0   | -100.0% |
|----------------------------|-----|-----|-----|-----|-----|---------|
| Robbery                    | 8   | 25  | 30  | 13  | 18  | 38.5%   |
| Assault                    | 151 | 168 | 169 | 168 | 168 | 0.0%    |
| Sexual Assault             | 29  | 32  | 25  | 35  | 15  | -57.1%  |
| Intimate Partner Violence* | 360 | 345 | 341 | 365 | 304 | -16.7%  |