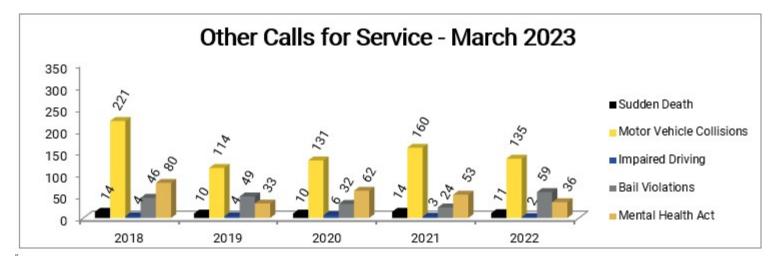

Comparisons for the Month of: March

| <u>Others</u>            | 2019 | 2020 | 2021 | 2022 | 2023 |
|--------------------------|------|------|------|------|------|
| Sudden Death             | 14   | 10   | 10   | 14   | 11   |
| Motor Vehicle Collisions | 221  | 114  | 131  | 160  | 135  |
| ~Fatalities              | 0    | 0    | 0    | 0    | 0    |
| ~Injuries                | 34   | 7    | 5    | 13   | 19   |
| Impaired Driving         | 4    | 4    | 6    | 3    | 2    |
| Bail Violations          | 46   | 49   | 32   | 24   | 59   |
| Mental Health Act        | 80   | 33   | 62   | 53   | 36   |