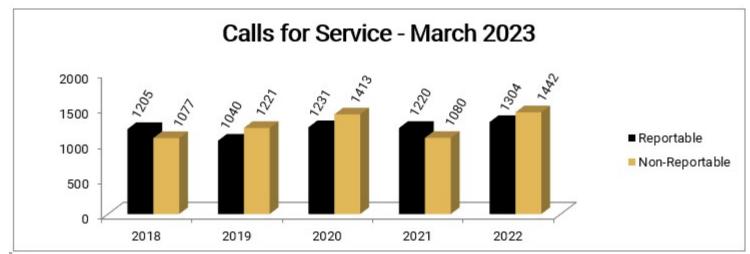

## Comparisons for the Month of: March

|                                       | 2019                 | 2020                 | 2021                 | 2022                 | 2023                 |
|---------------------------------------|----------------------|----------------------|----------------------|----------------------|----------------------|
| Calls for Service                     |                      |                      |                      |                      |                      |
| Reportable<br>Non-Reportable<br>Total | 1205<br>1077<br>2282 | 1040<br>1221<br>2261 | 1231<br>1413<br>2644 | 1220<br>1080<br>2300 | 1304<br>1442<br>2746 |