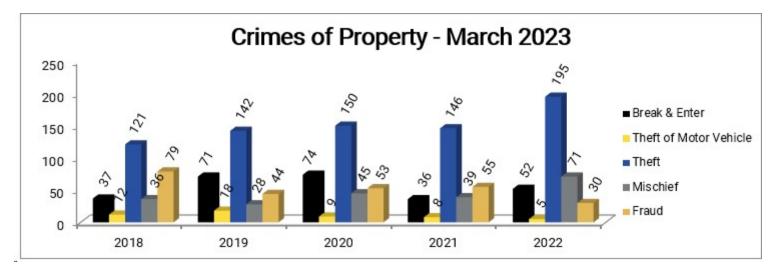

## Comparisons for the Month of: March

| Crimes of Property                    | 2019 | 2020 | 2021 | 2022 | 2023 |
|---------------------------------------|------|------|------|------|------|
| Break & Enter Total                   | 37   | 71   | 74   | 36   | 52   |
| ~Business                             | 3    | 25   | 11   | 4    | 12   |
| ~Residence                            | 31   | 39   | 51   | 26   | 37   |
| ~Other                                | 3    | 7    | 12   | 6    | 3    |
| Attempt Break & Enter**               | 2    | 8    | 6    | 4    | 8    |
| Attempt ~ Business                    | -    | -    | -    | -    | 3    |
| Attempt ~ Residence                   | -    | -    | -    | -    | 5    |
| Attempt ~ Other                       | -    | -    | -    | -    | 0    |
| Theft of Motor Vehicle                | 12   | 18   | 9    | 8    | 5    |
| Attempt Theft of Motor Vehicle**      | 1    | 0    | 0    | 0    | 0    |
| Theft                                 | 121  | 142  | 150  | 146  | 195  |
| Shoplifting <sup>^</sup>              | 36   | 30   | 50   | 56   | 78   |
| Theft from Motor Vehicle <sup>^</sup> | 31   | 81   | 46   | 56   | 69   |
| Mischief                              | 36   | 28   | 45   | 39   | 71   |
| Fraud                                 | 79   | 44   | 53   | 55   | 30   |