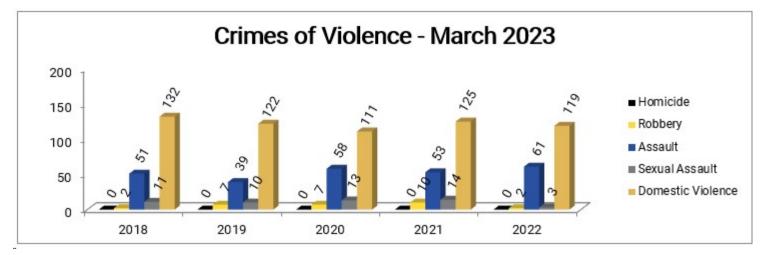

## **Crimes of Violence**

| Homicide<br>Robbery        | 0<br>2 | 0<br>7 | 0<br>7 | 0<br>10 | 0<br>2 |
|----------------------------|--------|--------|--------|---------|--------|
| Assault                    | 51     | 39     | 58     | 53      | 61     |
| Sexual Assault             | 11     | 10     | 13     | 14      | 3      |
| Intimate Partner Violence* | 132    | 122    | 111    | 125     | 119    |