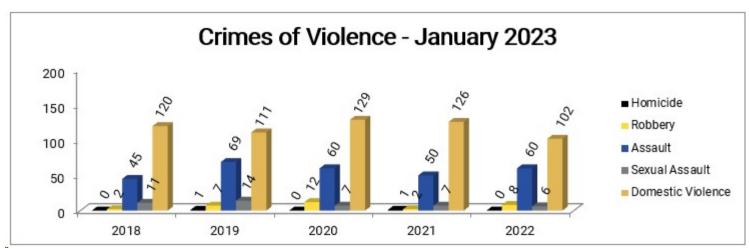

## **Crimes of Violence**

| Homicide                   | 0   | 1   | 0   | 1   | 0   |
|----------------------------|-----|-----|-----|-----|-----|
| Robbery                    | 2   | 7   | 12  | 2   | 8   |
| Assault                    | 45  | 69  | 60  | 50  | 60  |
| Sexual Assault             | 11  | 14  | 7   | 7   | 6   |
| Intimate Partner Violence* | 120 | 111 | 129 | 126 | 102 |