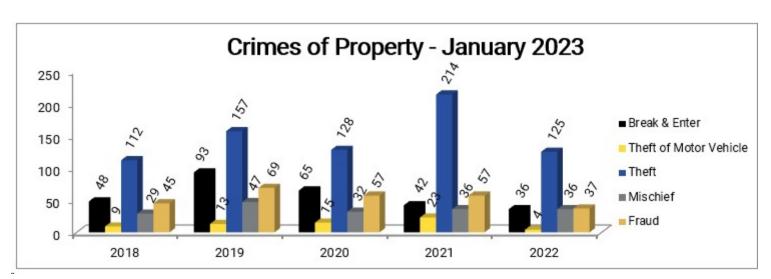

## **Monthly Statistical Report**

Comparisons for the Month of: January

| Crimes of Property                    | 2019 | 2020 | 2021 | 2022 | 2023 |
|---------------------------------------|------|------|------|------|------|
| Break & Enter Total                   | 48   | 93   | 65   | 42   | 36   |
| ~Business                             | 10   | 15   | 12   | 6    | 7    |
| ~Residence                            | 37   | 69   | 41   | 35   | 27   |
| ~Other                                | 1    | 9    | 12   | 1    | 2    |
| Attempt Break & Enter**               | 5    | 7    | 5    | 2    | 8    |
| Attempt ~ Business                    | -    | -    | -    | -    | 1    |
| Attempt ~ Residence                   | -    | -    | -    | -    | 7    |
| Attempt ~ Other                       | -    | -    | -    | -    | 0    |
| Theft of Motor Vehicle                | 9    | 13   | 15   | 23   | 4    |
| Attempt Theft of Motor Vehicle**      | 0    | 1    | 1    | 0    | 0    |
| Theft                                 | 112  | 157  | 128  | 214  | 125  |
| Shoplifting <sup>^</sup>              | 29   | 43   | 38   | 111  | 49   |
| Theft from Motor Vehicle <sup>^</sup> | 24   | 68   | 37   | 72   | 43   |
| Mischief                              | 29   | 47   | 32   | 36   | 36   |
| Fraud                                 | 45   | 69   | 57   | 57   | 37   |