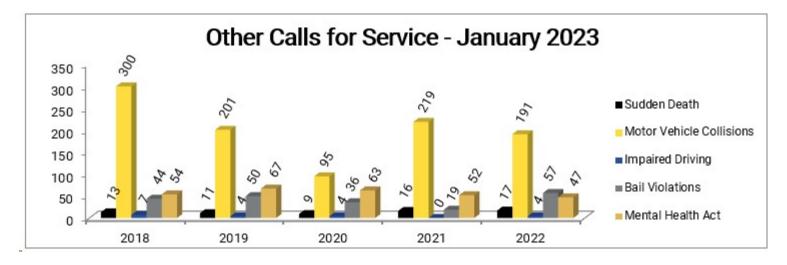

## **Monthly Statistical Report**

Comparisons for the Month of: January

| <u>Others</u>            | 2019 | 2020 | 2021 | 2022 | 2023 |
|--------------------------|------|------|------|------|------|
| Sudden Death             | 13   | 11   | 9    | 16   | 17   |
| Motor Vehicle Collisions | 300  | 201  | 95   | 219  | 191  |
| ~Fatalities              | 0    | 0    | 0    | 0    | 0    |
| ~Injuries                | 39   | 23   | 13   | 21   | 15   |
| Impaired Driving         | 7    | 4    | 4    | 0    | 4    |
| Bail Violations          | 44   | 50   | 36   | 19   | 57   |
| Mental Health Act        | 54   | 67   | 63   | 52   | 47   |