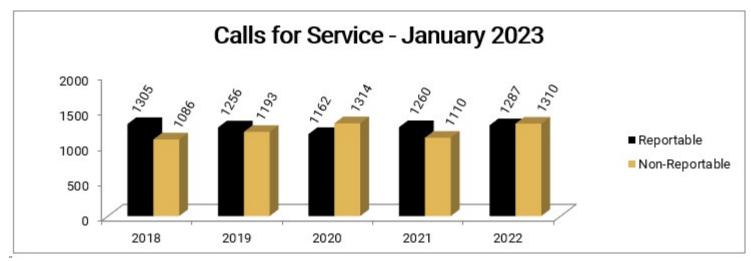

## **Monthly Statistical Report**

Comparisons for the Month of: January

|                   | 2019 | 2020 | 2021 | 2022 | 2023 |
|-------------------|------|------|------|------|------|
| Calls for Service |      |      |      |      |      |
| Reportable        | 1305 | 1256 | 1162 | 1260 | 1287 |
| Non-Reportable    | 1086 | 1193 | 1314 | 1110 | 1310 |
| Total             | 2391 | 2449 | 2476 | 2370 | 2597 |