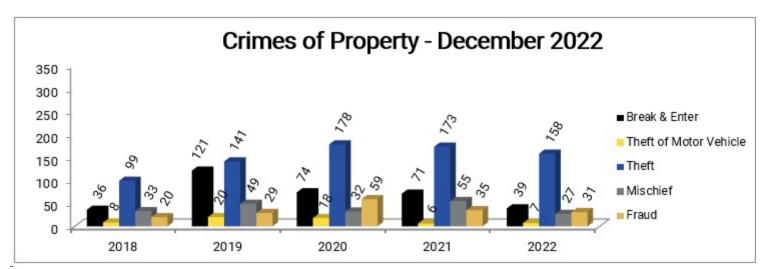

## **Monthly Statistical Report**

Comparisons for the Month of: December

| Crimes of Property                    | 2018 | 2019 | 2020 | 2021 | 2022 |
|---------------------------------------|------|------|------|------|------|
| Break & Enter Total                   | 36   | 121  | 74   | 71   | 39   |
| ~Business                             | 2    | 15   | 15   | 8    | 9    |
| ~Residence                            | 31   | 102  | 52   | 59   | 26   |
| ~Other                                | 3    | 4    | 7    | 4    | 4    |
| Attempt Break & Enter**               | 8    | 10   | 7    | 10   | 3    |
| Attempt ~ Business                    | -    | -    | -    | -    | 2    |
| Attempt ~ Residence                   | -    | -    | -    | -    | 1    |
| Attempt ~ Other                       | -    | -    | -    | -    | 0    |
| Theft of Motor Vehicle                | 8    | 20   | 18   | 6    | 7    |
| Attempt Theft of Motor Vehicle**      | 0    | 1    | 1    | 1    | 0    |
| Theft                                 | 99   | 141  | 178  | 173  | 158  |
| Shoplifting <sup>^</sup>              | 23   | 48   | 50   | 58   | 43   |
| Theft from Motor Vehicle <sup>^</sup> | 22   | 39   | 66   | 70   | 64   |
| Mischief                              | 33   | 49   | 32   | 55   | 27   |
| Fraud                                 | 20   | 29   | 59   | 35   | 31   |