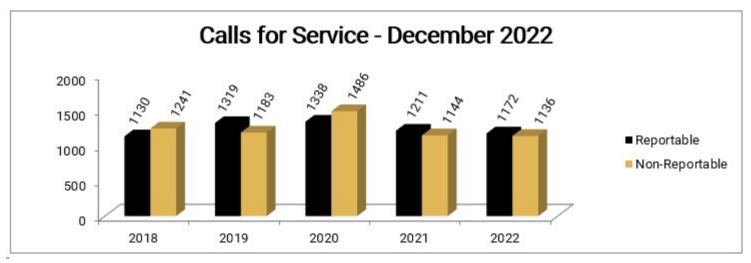

## **Monthly Statistical Report**

Comparisons for the Month of: December

|                   | 2018 | 2019 | 2020 | 2021 | 2022 |
|-------------------|------|------|------|------|------|
| Calls for Service |      |      |      |      |      |
| Reportable        | 1130 | 1319 | 1338 | 1211 | 1172 |
| Non-Reportable    | 1241 | 1183 | 1486 | 1144 | 1136 |
| Total             | 2371 | 2502 | 2824 | 2355 | 2308 |