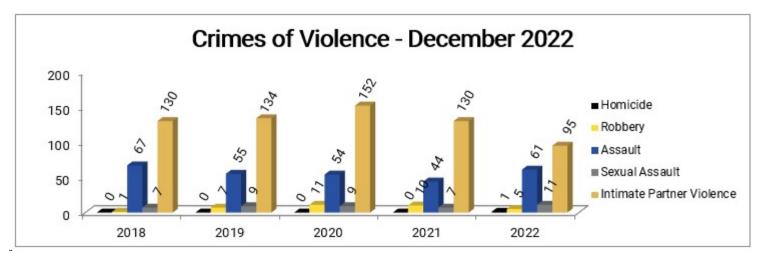

## **Crimes of Violence**

| Homicide                   | 0   | 0   | 0   | 0   | 1  |
|----------------------------|-----|-----|-----|-----|----|
| Robbery                    | 1   | 7   | 11  | 10  | 5  |
| Assault                    | 67  | 55  | 54  | 44  | 61 |
| Sexual Assault             | 7   | 9   | 9   | 7   | 11 |
| Intimate Partner Violence* | 130 | 134 | 152 | 130 | 95 |