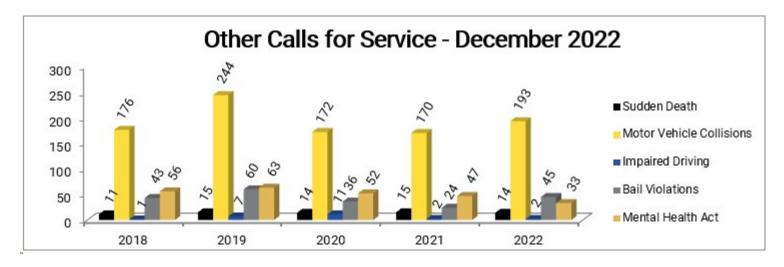

## **Monthly Statistical Report**

Comparisons for the Month of: December

| <u>Others</u>            | 2018 | 2019 | 2020 | 2021 | 2022 |
|--------------------------|------|------|------|------|------|
| Sudden Death             | 11   | 15   | 14   | 15   | 14   |
| Motor Vehicle Collisions | 176  | 244  | 172  | 170  | 193  |
| ~Fatalities              | 1    | 0    | 1    | 0    | 0    |
| ~Injuries                | 20   | 39   | 13   | 9    | 17   |
| Impaired Driving         | 1    | 7    | 11   | 2    | 2    |
| Bail Violations          | 43   | 60   | 36   | 24   | 45   |
| Mental Health Act        | 56   | 63   | 52   | 47   | 33   |