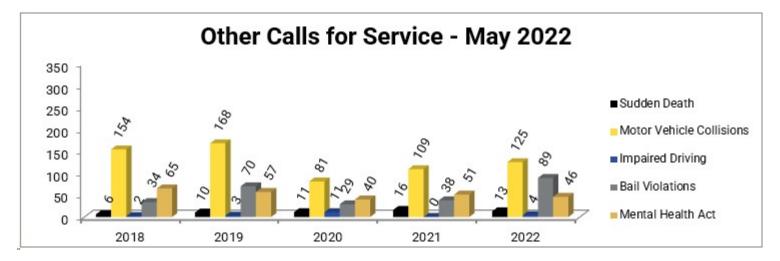

Comparisons for the Month of: May

| <u>Others</u>            | 2018 | 2019 | 2020 | 2021 | 2022 |
|--------------------------|------|------|------|------|------|
| Sudden Death             | 6    | 10   | 11   | 16   | 13   |
| Motor Vehicle Collisions | 154  | 168  | 81   | 109  | 125  |
| ~Fatalities              | 1    | 0    | 0    | 1    | 0    |
| ~Injuries                | 18   | 27   | 8    | 15   | 13   |
| Impaired Driving         | 2    | 3    | 11   | 0    | 4    |
| Bail Violations          | 34   | 70   | 29   | 38   | 89   |
| Mental Health Act        | 65   | 57   | 40   | 51   | 46   |
|                          |      |      |      |      |      |