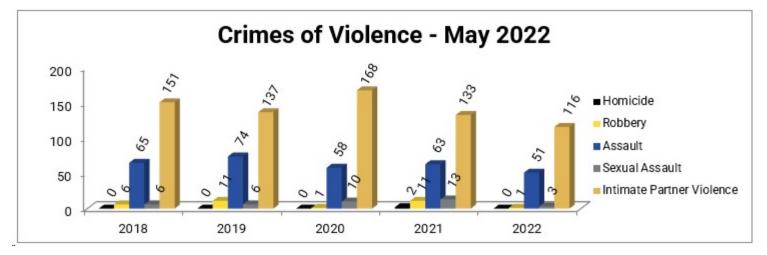

## **Crimes of Violence**

| Homicide                   | 0   | 0   | 0   | 2   | 0   |
|----------------------------|-----|-----|-----|-----|-----|
| Robbery                    | 6   | 11  | 1   | 11  | 1   |
| Assault                    | 65  | 74  | 58  | 63  | 51  |
| Sexual Assault             | 6   | 6   | 10  | 13  | 3   |
| Intimate Partner Violence* | 151 | 137 | 168 | 133 | 116 |