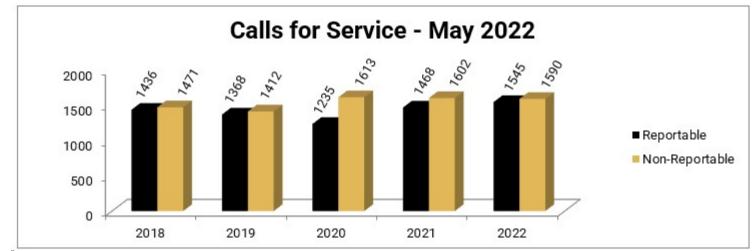

Monthly Statistical Report

| Comparisons for the Month of: | May |
|-------------------------------|-----|
|-------------------------------|-----|

|                                       | 2018                 | 2019                 | 2020                 | 2021                 | 2022                 |
|---------------------------------------|----------------------|----------------------|----------------------|----------------------|----------------------|
| Calls for Service                     |                      |                      |                      |                      |                      |
| Reportable<br>Non-Reportable<br>Total | 1436<br>1471<br>2907 | 1368<br>1412<br>2780 | 1235<br>1613<br>2848 | 1468<br>1602<br>3070 | 1545<br>1590<br>3135 |