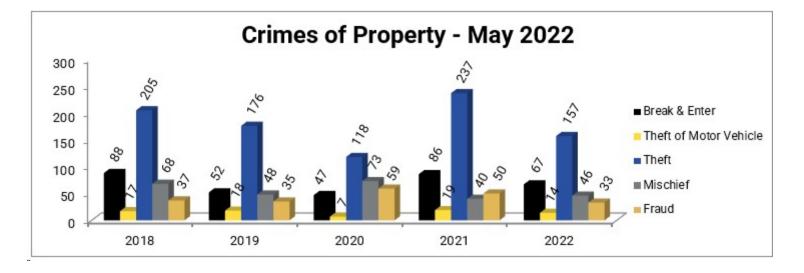

Comparisons for the Month of: May

| Crimes of Property               | 2018 | 2019 | 2020 | 2021 | 2022 |
|----------------------------------|------|------|------|------|------|
| Break & Enter Total              | 88   | 52   | 47   | 86   | 67   |
| ~Business                        | 9    | 8    | 8    | 9    | 12   |
| ~Residence                       | 73   | 41   | 36   | 60   | 52   |
| ~Other                           | 6    | 3    | 3    | 17   | 3    |
| Attempt Break & Enter**          | 3    | 1    | 4    | 13   | 13   |
| Attempt ~ Business               | -    | -    | -    | -    | 2    |
| Attempt ~ Residence              | -    | -    | -    | -    | 11   |
| Attempt ~ Other                  | -    | -    | -    | -    | 0    |
| Theft of Motor Vehicle           | 17   | 18   | 7    | 19   | 14   |
| Attempt Theft of Motor Vehicle** | 0    | 2    | 2    | 3    | 0    |
| Theft                            | 205  | 176  | 118  | 237  | 157  |
| Shoplifting <sup>^</sup>         | 34   | 42   | 12   | 92   | 40   |
| Theft from Motor Vehicle^        | 55   | 48   | 52   | 62   | 68   |
| Mischief                         | 68   | 48   | 73   | 40   | 46   |
| Fraud                            | 37   | 35   | 59   | 50   | 33   |