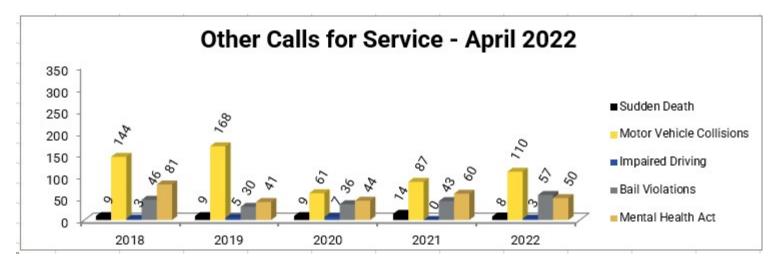

## Monthly Statistical Report

Comparisons for the Month of: April

| <u>Others</u>            | 2018 | 2019 | 2020 | 2021 | 2022 |
|--------------------------|------|------|------|------|------|
| Sudden Death             | 9    | 9    | 9    | 14   | 8    |
| Motor Vehicle Collisions | 144  | 168  | 61   | 87   | 110  |
| ~Fatalities              | 0    | 0    | 0    | 1    | 0    |
| ~Injuries                | 15   | 18   | 3    | 4    | 8    |
| Impaired Driving         | 3    | 5    | 7    | 0    | 3    |
| Bail Violations          | 46   | 30   | 36   | 43   | 57   |
| Mental Health Act        | 81   | 41   | 44   | 60   | 50   |