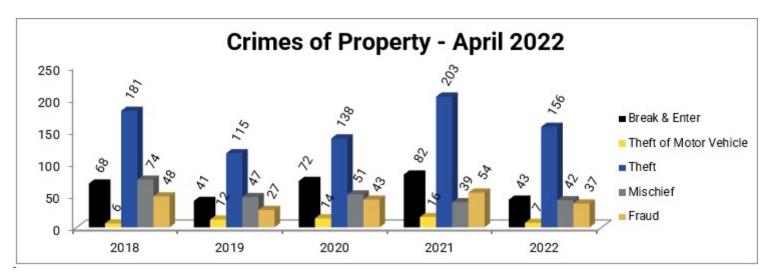

## Monthly Statistical Report

Comparisons for the Month of: April

| Crimes of Property               | 2018 | 2019 | 2020 | 2021 | 2022 |
|----------------------------------|------|------|------|------|------|
| Break & Enter Total              | 68   | 41   | 72   | 82   | 43   |
| ~Business                        | 6    | 4    | 21   | 7    | 6    |
| ~Residence                       | 61   | 34   | 47   | 60   | 33   |
| ~Other                           | 1    | 3    | 4    | 15   | 4    |
| Attempt Break & Enter**          | 2    | 3    | 8    | 8    | 3    |
| Attempt ~ Business               | -    | -    | -    | -    | 0    |
| Attempt ~ Residence              | -    | -    | -    | -    | 3    |
| Attempt ~ Other                  | -    | -    | -    | -    | 0    |
| Theft of Motor Vehicle           | 6    | 12   | 14   | 16   | 7    |
| Attempt Theft of Motor Vehicle** | 1    | 0    | 1    | 0    | 0    |
| Theft                            | 181  | 115  | 138  | 203  | 156  |
| Shoplifting <sup>^</sup>         | 40   | 25   | 8    | 49   | 53   |
| Theft from Motor Vehicle^        | 77   | 33   | 78   | 87   | 66   |
| Mischief                         | 74   | 47   | 51   | 39   | 42   |
| Fraud                            | 48   | 27   | 43   | 54   | 37   |