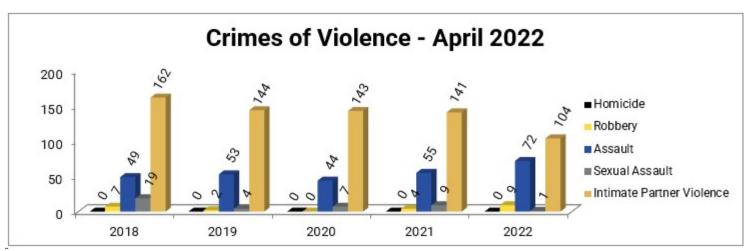

## **Crimes of Violence**

| Homicide                   | 0   | 0   | 0   | 0   | 0   |
|----------------------------|-----|-----|-----|-----|-----|
| Robbery                    | 7   | 2   | 0   | 4   | 9   |
| Assault                    | 49  | 53  | 44  | 55  | 72  |
| Sexual Assault             | 19  | 4   | 7   | 9   | 1   |
| Intimate Partner Violence* | 162 | 144 | 143 | 141 | 104 |