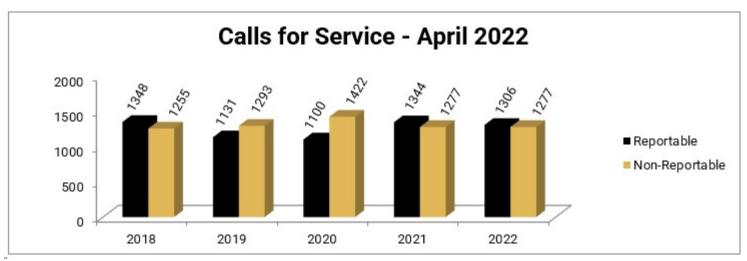

## Monthly Statistical Report

Comparisons for the Month of: April

|                   | 2018 | 2019 | 2020 | 2021 | 2022 |
|-------------------|------|------|------|------|------|
| Calls for Service |      |      |      |      |      |
| Reportable        | 1348 | 1131 | 1100 | 1344 | 1306 |
| Non-Reportable    | 1255 | 1293 | 1422 | 1277 | 1277 |
| Total             | 2603 | 2424 | 2522 | 2621 | 2583 |