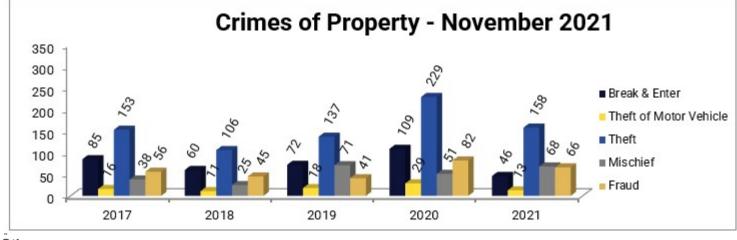

## Crimes of Property

| Break & Enter Total              | 85  | 60  | 72  | 109 | 46  |
|----------------------------------|-----|-----|-----|-----|-----|
| ~Business                        | 19  | 17  | 18  | 23  | 8   |
| ~Residence                       | 64  | 39  | 48  | 74  | 36  |
| ~Other                           | 2   | 3   | 6   | 12  | 2   |
| Attempt Break & Enter**          | 2   | 5   | 6   | 4   | 2   |
| Theft of Motor Vehicle           | 16  | 11  | 18  | 29  | 13  |
| Attempt Theft of Motor Vehicle** | 0   | 0   | 2   | 1   | 1   |
| Theft                            | 153 | 106 | 137 | 229 | 158 |
| Shoplifting <sup>^</sup>         | 31  | 30  | 40  | 37  | 51  |
| Theft from Motor Vehicle^        | 59  | 19  | 34  | 143 | 78  |
| Mischief                         | 38  | 25  | 71  | 51  | 68  |
| Fraud                            | 56  | 45  | 41  | 82  | 66  |
|                                  |     |     |     |     |     |