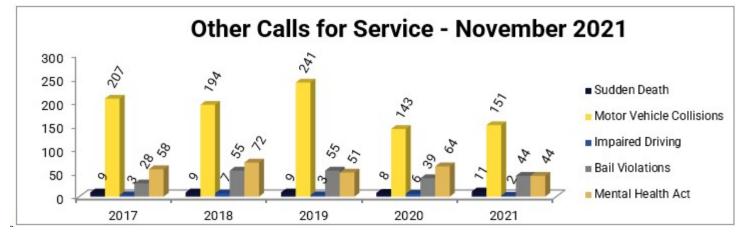

## <u>Others</u>

| Sudden Death             | 9   | 9   | 9   | 8   | 11  |  |
|--------------------------|-----|-----|-----|-----|-----|--|
| Motor Vehicle Collisions | 207 | 194 | 241 | 143 | 151 |  |
| ~Fatalities              | 0   | 0   | 0   | 0   | 0   |  |
| ~Injuries                | 18  | 25  | 23  | 7   | 11  |  |
| Impaired Driving         | 3   | 7   | 3   | 6   | 2   |  |
| Bail Violations          | 28  | 55  | 55  | 39  | 44  |  |
| Mental Health Act        | 58  | 72  | 51  | 64  | 44  |  |