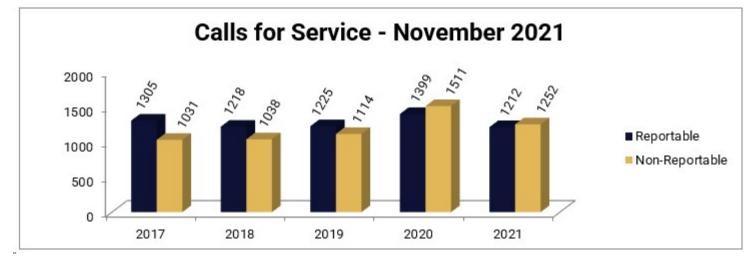

Monthly Statistical Report

| Comparisons for the Month             | November | 2017                 | 2018                 | 2019                 | 2020                 | 2021                 |
|---------------------------------------|----------|----------------------|----------------------|----------------------|----------------------|----------------------|
| Calls for Service                     |          |                      |                      |                      |                      |                      |
| Reportable<br>Non-Reportable<br>Total |          | 1305<br>1031<br>2336 | 1218<br>1038<br>2256 | 1225<br>1114<br>2339 | 1399<br>1511<br>2910 | 1212<br>1252<br>2464 |

## Comparisons for the Month November