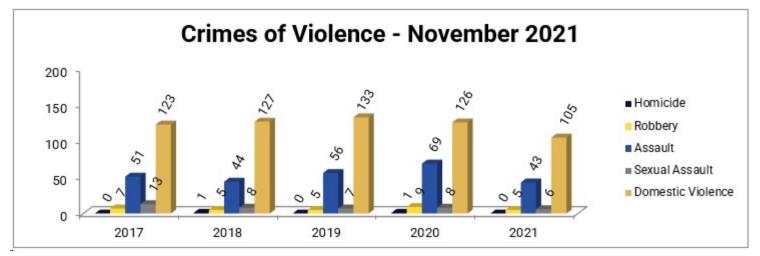

## Crimes of Violence

| Homicide<br>Robbery | 0<br>7 | 1<br>5 | 0<br>5 | 1<br>9 | 0<br>5 |
|---------------------|--------|--------|--------|--------|--------|
| Assault             | 51     | 44     | 56     | 69     | 43     |
| Sexual Assault      | 13     | 8      | 7      | 8      | 6      |
| Domestic Disputes*  | 123    | 127    | 133    | 126    | 105    |