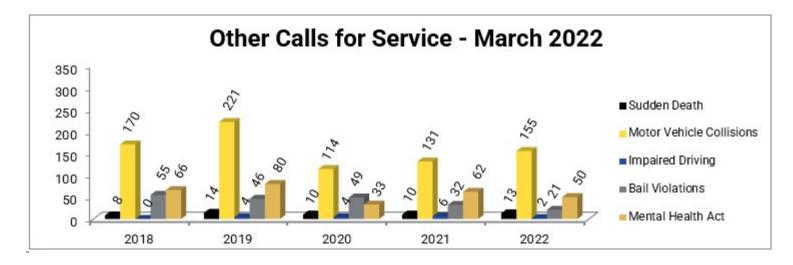

## Monthly Statistical Report

Comparisons for the Month of: March

| <u>Others</u>            | 2018 | 2019 | 2020 | 2021 | 2022 |
|--------------------------|------|------|------|------|------|
| Sudden Death             | 8    | 14   | 10   | 10   | 13   |
| Motor Vehicle Collisions | 170  | 221  | 114  | 131  | 155  |
| ~Fatalities              | 0    | 0    | 0    | 0    | 0    |
| ~Injuries                | 18   | 34   | 7    | 5    | 11   |
| Impaired Driving         | 0    | 4    | 4    | 6    | 2    |
| Bail Violations          | 55   | 46   | 49   | 32   | 21   |
| Mental Health Act        | 66   | 80   | 33   | 62   | 50   |