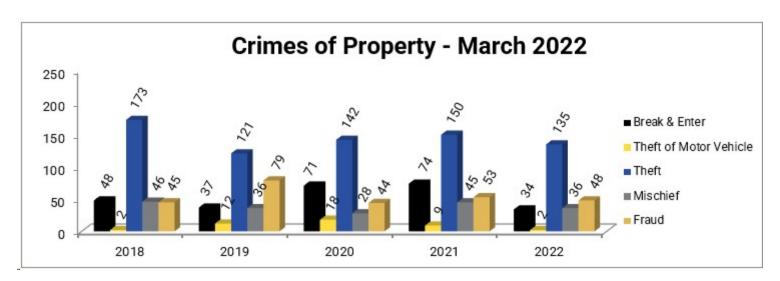

## Monthly Statistical Report

Comparisons for the Month of: March

| Crimes of Property                    | 2018 | 2019 | 2020 | 2021 | 2022 |
|---------------------------------------|------|------|------|------|------|
| Break & Enter Total                   | 48   | 37   | 71   | 74   | 34   |
| ~Business                             | 8    | 3    | 25   | 11   | 3    |
| ~Residence                            | 39   | 31   | 39   | 51   | 25   |
| ~Other                                | 1    | 3    | 7    | 12   | 6    |
| Attempt Break & Enter**               | 2    | 2    | 8    | 6    | 4    |
| Attempt ~ Business                    | -    | -    | -    | -    | 1    |
| Attempt ~ Residence                   | -    | -    | -    | -    | 3    |
| Attempt ~ Other                       | -    | -    | -    | -    | 0    |
| Theft of Motor Vehicle                | 2    | 12   | 18   | 9    | 2    |
| Attempt Theft of Motor Vehicle**      | 0    | 1    | 0    | 0    | 0    |
| Theft                                 | 173  | 121  | 142  | 150  | 135  |
| Shoplifting <sup>^</sup>              | 39   | 36   | 30   | 50   | 51   |
| Theft from Motor Vehicle <sup>^</sup> | 90   | 31   | 81   | 46   | 53   |
| Mischief                              | 46   | 36   | 28   | 45   | 36   |
| Fraud                                 | 45   | 79   | 44   | 53   | 48   |