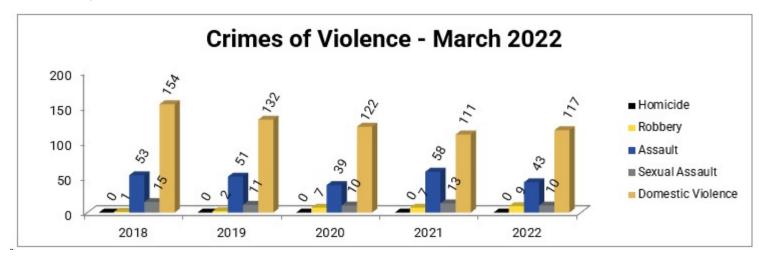

## **Crimes of Violence**

| Homicide           | 0   | 0   | 0   | 0   | 0   |
|--------------------|-----|-----|-----|-----|-----|
| Robbery            | 1   | 2   | 7   | 7   | 9   |
| Assault            | 53  | 51  | 39  | 58  | 43  |
| Sexual Assault     | 15  | 11  | 10  | 13  | 10  |
| Domestic Disputes* | 154 | 132 | 122 | 111 | 117 |