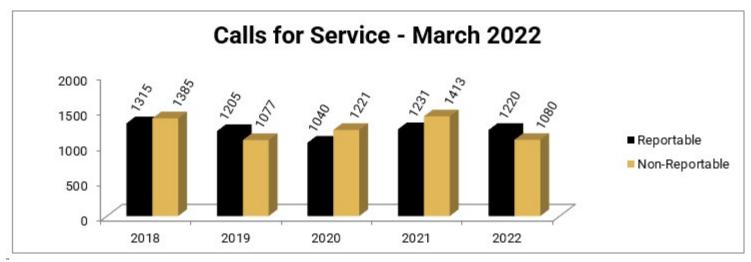

## Monthly Statistical Report

Comparisons for the Month of: March

|                   | 2018 | 2019 | 2020 | 2021 | 2022 |
|-------------------|------|------|------|------|------|
| Calls for Service |      |      |      |      |      |
| Reportable        | 1315 | 1205 | 1040 | 1231 | 1220 |
| Non-Reportable    | 1385 | 1077 | 1221 | 1413 | 1080 |
| Total             | 2700 | 2282 | 2261 | 2644 | 2300 |