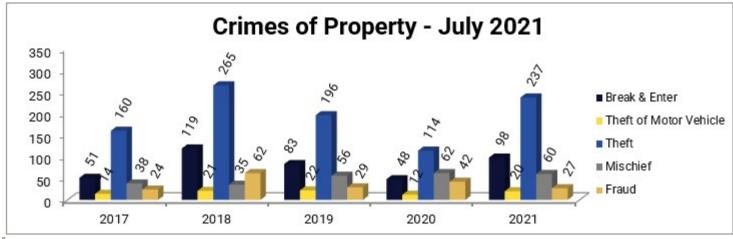

## **Crimes of Property**

| Break & Enter Total              | 51  | 119 | 83  | 48  | 98  |
|----------------------------------|-----|-----|-----|-----|-----|
| ~Business                        | 10  | 17  | 19  | 8   | 9   |
| ~Residence                       | 35  | 95  | 63  | 35  | 76  |
| ~Other                           | 6   | 7   | 1   | 5   | 11  |
| Attempt Break & Enter**          | 0   | 8   | 4   | 2   | 11  |
| Theft of Motor Vehicle           | 14  | 21  | 22  | 12  | 20  |
| Attempt Theft of Motor Vehicle** | 0   | 1   | 0   | 0   | 1   |
| Theft                            | 160 | 265 | 196 | 114 | 237 |
| Shoplifting <sup>^</sup>         | 29  | 33  | 40  | 13  | 88  |
| Theft from Motor Vehicle^        | 47  | 77  | 38  | 38  | 77  |
| Mischief                         | 38  | 35  | 56  | 62  | 60  |
| Fraud                            | 24  | 62  | 29  | 42  | 27  |