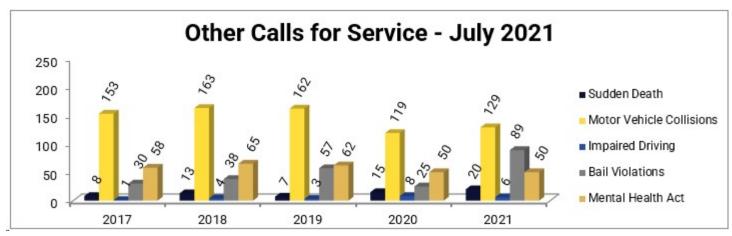

## **Others**

| Sudden Death             | 8   | 13  | 7   | 15  | 20  |
|--------------------------|-----|-----|-----|-----|-----|
| Motor Vehicle Collisions | 153 | 163 | 162 | 119 | 129 |
| ~Fatalities              | 0   | 0   | 0   | 0   | 1   |
| ~Injuries                | 15  | 29  | 20  | 11  | 13  |
| Impaired Driving         | 1   | 4   | 3   | 8   | 6   |
| Bail Violations          | 30  | 38  | 57  | 25  | 89  |
| Mental Health Act        | 58  | 65  | 62  | 50  | 50  |