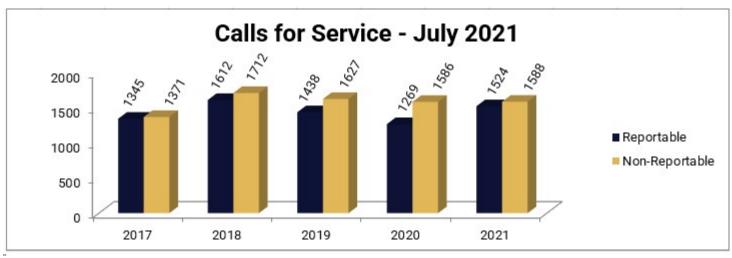

## Monthly Statistical Report

Comparisons for the Month July

|                   | 2017 | 2018 | 2019 | 2020 | 2021 |
|-------------------|------|------|------|------|------|
| Calls for Service |      |      |      |      |      |
| Reportable        | 1345 | 1612 | 1438 | 1269 | 1524 |
| Non-Reportable    | 1371 | 1712 | 1627 | 1586 | 1588 |
| Total             | 2716 | 3324 | 3065 | 2855 | 3112 |