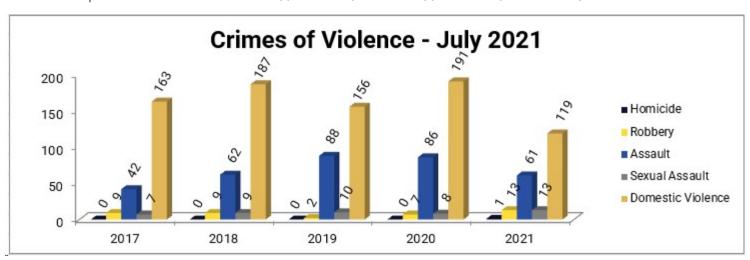

## **Crimes of Violence**

| Homicide           | 0   | 0   | 0   | 0   | 1   |
|--------------------|-----|-----|-----|-----|-----|
| Robbery            | 9   | 9   | 2   | 7   | 13  |
| Assault            | 42  | 62  | 88  | 86  | 61  |
| Sexual Assault     | 7   | 9   | 10  | 8   | 13  |
| Domestic Disputes* | 163 | 187 | 156 | 191 | 119 |