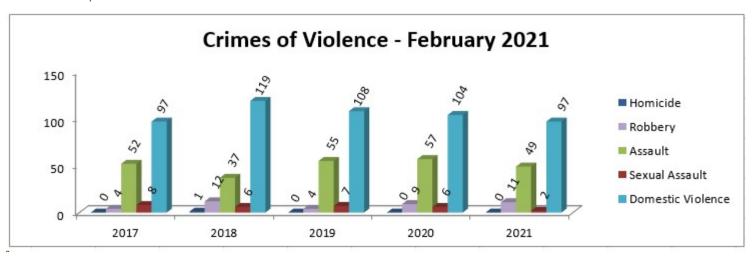

### **Crimes of Violence**

| Homicide           | 0  | 1   | 0   | 0   | 0  |
|--------------------|----|-----|-----|-----|----|
| Robbery            | 4  | 12  | 4   | 9   | 11 |
| Assault            | 52 | 37  | 55  | 57  | 49 |
| Sexual Assault     | 8  | 6   | 7   | 6   | 2  |
| Domestic Disputes* | 97 | 119 | 108 | 104 | 97 |