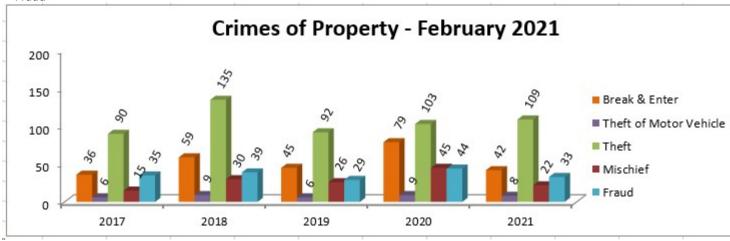

#### **Crimes of Property**

| Break & Enter Total              | 36 | 59  | 45 | 79  | 42  |
|----------------------------------|----|-----|----|-----|-----|
| ~Business                        | 2  | 12  | 11 | 27  | 5   |
| ~Residence                       | 32 | 44  | 33 | 47  | 25  |
| ~Other                           | 2  | 3   | 1  | 5   | 12  |
| Attempt Break & Enter            | 0  | 2   | 4  | 5   | 4   |
| Theft of Motor Vehicle           | 6  | 9   | 6  | 9   | 8   |
| Attempt Theft of Motor Vehicle** | 1  | 2   | 0  | 0   | 0   |
| Theft                            | 90 | 135 | 92 | 103 | 109 |
| Shoplifting^                     | 23 | 39  | 20 | 19  | 32  |
| Theft from Motor Vehicle^        | 16 | 52  | 22 | 53  | 38  |
| Mischief                         | 15 | 30  | 26 | 45  | 22  |
| Fraud                            | 35 | 39  | 29 | 44  | 33  |
|                                  |    |     |    |     |     |