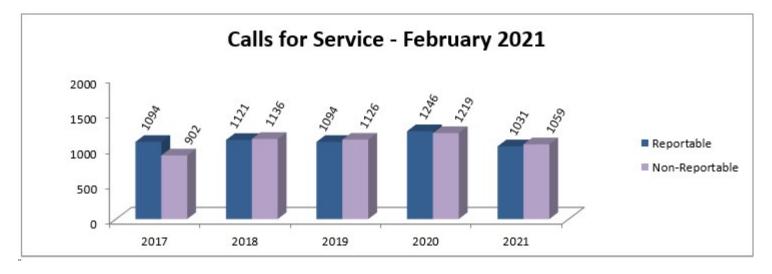

## **Monthly Statistical Report**

| Comparisons for the Month of: | February |      |      |      |      |      |
|-------------------------------|----------|------|------|------|------|------|
|                               |          | 2017 | 2018 | 2019 | 2020 | 2021 |
| Calls for Service             |          |      |      |      |      |      |
| Reportable                    |          | 1094 | 1121 | 1094 | 1246 | 1031 |
| Non-Reportable                |          | 902  | 1136 | 1126 | 1219 | 1059 |
| Total                         |          | 1996 | 2257 | 2220 | 2465 | 2090 |