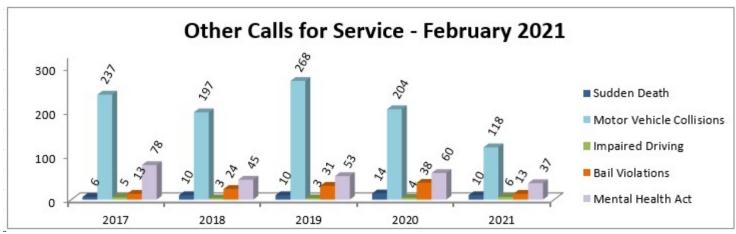

#### **Others**

| Sudden Death             | 6   | 10  | 10  | 14  | 10  |
|--------------------------|-----|-----|-----|-----|-----|
| Motor Vehicle Collisions | 237 | 197 | 268 | 204 | 118 |
| ~Fatalities              | 1   | 0   | 0   | 0   | 0   |
| ~Injuries                | 13  | 26  | 25  | 25  | 8   |
| Impaired Driving         | 5   | 3   | 3   | 4   | 6   |
| Bail Violations          | 13  | 24  | 31  | 38  | 13  |
| Mental Health Act        | 78  | 45  | 53  | 60  | 37  |